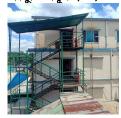

### সংযুক্তিসমূহ (২)

পরিদর্শন An undocumented non-engineered emergency steel stair found at south west corner of the building was which পর্যবেষ্ণণ was not found in the drawing.Perceivable vibration felt during climing stair.
ক্যাপ
আইটেম
ক্যাটাগরি