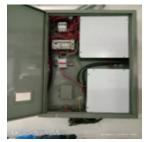

#### *৬.* পর্ববেষ্ফণ

☐ No instruction for first aid to electrical shock ☐ Cable ends not properly soldered or পরিদর্শন crimped 🛘 Connection without lug 🖟 Undressed messy wire inside 🖟 Body & door not পর্যবেষ্ক্রণ earthed 🖟 No clear identification mark on distribution board 🖟 MDB/SDB/SB or MCB installed on the wooden board

#### *৫.১.* কাৰ্যক্ৰম

| কাৰ্যক্ৰম       | Provide instructions for first aid from exposure to electrical shock   Ensure well-  |
|-----------------|--------------------------------------------------------------------------------------|
|                 | dressed cabling with lugs                                                            |
| সুপারিশের       |                                                                                      |
| ভখ্যসূত্র       |                                                                                      |
| কার্খানার       |                                                                                      |
| কাৰ্যক্ৰম       |                                                                                      |
|                 | প্রযোগ্য নয়                                                                         |
| <i>চুডান্ড</i>  | _                                                                                    |
| সময়সীমা        |                                                                                      |
| সংশোধিত         | 02-02-2290                                                                           |
| সম্যুসীমা       |                                                                                      |
| <u>অগ্রগতির</u> | শুৰু হ্ৰ্যনি                                                                         |
| অবস্থা          |                                                                                      |
|                 | 19/10/2020: 1. Instructions for first aid from exposure to electrical shock were not |
|                 | provided. 2. Cables were not well dressed. Cable looping was present in all the      |
|                 | boards. 04/01/2021: 1. Instructions for first aid from exposure to electrical shock  |
|                 | were not provided. 2. Cables were not well dressed. Cable looping was present in     |
|                 | all the boards. 07–09–2021: Instructions for first aid from exposure to electrical   |
| <b>মন্ত</b> ব্য | shock were not provided. Cables were not well dressed. Cable looping was present     |
|                 | in all the boards. 03–08–2022 visit observation: 1.Instructions for first aid from   |
|                 | exposure to electrical shock were not found. 2.Cables were not well dressed.         |
|                 | 3. Cable looping were found. 03.04.2023: 1. Instructions for first aid from exposure |