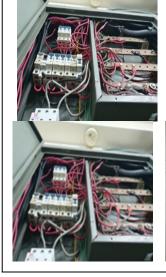

### ৬.১. কাৰ্যক্ৰম

| কাৰ্যক্ৰম              | Provide service ducts or insulated conduits   Ensure secured connections with lug Replace undressed messy wiring/cables   Properly solder cable ends                                                                                                                                                                                                                                                                                                                                                                                                                                                                                                                                                                                                                                                                                                                                                                                                                                                                                                                                                                                                                                 |
|------------------------|--------------------------------------------------------------------------------------------------------------------------------------------------------------------------------------------------------------------------------------------------------------------------------------------------------------------------------------------------------------------------------------------------------------------------------------------------------------------------------------------------------------------------------------------------------------------------------------------------------------------------------------------------------------------------------------------------------------------------------------------------------------------------------------------------------------------------------------------------------------------------------------------------------------------------------------------------------------------------------------------------------------------------------------------------------------------------------------------------------------------------------------------------------------------------------------|
| সুপারিশের<br>তথ্যসূত্র |                                                                                                                                                                                                                                                                                                                                                                                                                                                                                                                                                                                                                                                                                                                                                                                                                                                                                                                                                                                                                                                                                                                                                                                      |
| কারখানার<br>কার্বক্রম  |                                                                                                                                                                                                                                                                                                                                                                                                                                                                                                                                                                                                                                                                                                                                                                                                                                                                                                                                                                                                                                                                                                                                                                                      |
| <u>অগ্রা</u> খিকার     | ৬ সপ্তাহ                                                                                                                                                                                                                                                                                                                                                                                                                                                                                                                                                                                                                                                                                                                                                                                                                                                                                                                                                                                                                                                                                                                                                                             |
| চূডান্ত<br>সমশ্রসীমা   | _                                                                                                                                                                                                                                                                                                                                                                                                                                                                                                                                                                                                                                                                                                                                                                                                                                                                                                                                                                                                                                                                                                                                                                                    |
| সংশোধিত<br>সমশ্বসীমা   | 07-07-7940                                                                                                                                                                                                                                                                                                                                                                                                                                                                                                                                                                                                                                                                                                                                                                                                                                                                                                                                                                                                                                                                                                                                                                           |
| অগ্রগতির<br>অবস্থা     | চলমাল                                                                                                                                                                                                                                                                                                                                                                                                                                                                                                                                                                                                                                                                                                                                                                                                                                                                                                                                                                                                                                                                                                                                                                                |
| মন্তব্য                | 19/10/2020: 1. Service ducts or insulated conduits were not provided for most of the cables. 2. Secured connections with lugs were provided for most of the wires. 3. Undressed messy wirings were found. 4. Cable ends were not properly soldered. 04/01/2021: 1. Service ducts or insulated conduits were not provided for most of the cables. 2. Secured connections with lugs were provided for most of the wires. 3. undressed messy wirings were found. 4. cable ends were not properly soldered. 07-09-2021: Service ducts or insulated conduits were not provided for most of the cables. Secured connections with lugs were provided for most of the wires. Undressed messy wirings were found. Cable ends were not properly soldered. 03-08-2022 visit observation: 1. Service ducts or insulated conduits were not provided. 2. Secured connections with lugs were found. 3. Undressed messy wiring/cable were found. 4. Cable ends were not properly soldered. 03.04.2023: 1. Service duct or insulated service cable were not provided 2. Connection found with out lug. 3. Undress messy waring cable was found during visit. 4. Cable end were not properly soldered. |