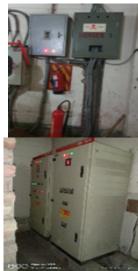

#### ৩. পর্যবেষ্ফণ

The generator room smaller than the required size \( \text{The generator room is not properly segregated from the rest of the occupancy \( \text{No detector in generator room } \text{No firefighting equipment is present in the generator room } \text{No earthing } \text{No over current or earth fault protection provided} \)

#### ৩.১. কাৰ্যক্ৰম

| কাৰ্যক্ৰম          | ☐ Ensure double earthing of generator frame                                   |
|--------------------|-------------------------------------------------------------------------------|
| সুপারিশের          |                                                                               |
| <u>ভ</u> িখ্যসূত্র |                                                                               |
| কারখানার           |                                                                               |
| কাৰ্যক্ৰম          |                                                                               |
| <u>অগ্রা</u> ধিকার | প্রব্যোগ্য নয়                                                                |
| চুডান্ড            |                                                                               |
| <u> </u>           |                                                                               |
| সংশোধিত            | 02-02-229                                                                     |
| সমশ্রসীমা          | 02-02-2010                                                                    |
| <u>অগ্রগতির</u>    | শুৰু হ্ৰানি                                                                   |
| অবস্থা             |                                                                               |
|                    | 19/10/2020: Double earthing of generator frame is not ensured. 04/01/2021:    |
|                    | Double earthing of generator frame has not been ensured yet. 07-09-2021:      |
| <u> মন্তব্য</u>    | Double earthing of generator frame has not been ensured yet. 03-08-2022 visit |
|                    | observation: Double earthing of generator frame has not been ensured yet.     |
|                    | 03.04.2023: Double earthing of generator frame has not been ensured yet.      |
| 770                |                                                                               |