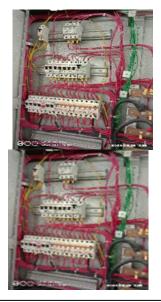

#### *৫.১.* কাৰ্যক্ৰম

| কাৰ্যক্ৰম       | Provide instructions for first aid from exposure to electrical shock   Ensure well-  |
|-----------------|--------------------------------------------------------------------------------------|
|                 | dressed cabling with lugs                                                            |
| সুপারিশের       |                                                                                      |
| ভখ্যসূত্র       |                                                                                      |
| কার্খানার       |                                                                                      |
| কাৰ্যক্ৰম       |                                                                                      |
|                 | প্রযোগ্য নয়                                                                         |
| <i>চুডান্ড</i>  | _                                                                                    |
| সময়সীমা        |                                                                                      |
| সংশোধিত         | 02-02-2290                                                                           |
| সম্যুসীমা       |                                                                                      |
| <u>অগ্রগতির</u> | শুৰু হ্ৰ্যনি                                                                         |
| অবস্থা          |                                                                                      |
|                 | 19/10/2020: 1. Instructions for first aid from exposure to electrical shock were not |
|                 | provided. 2. Cables were not well dressed. Cable looping was present in all the      |
|                 | boards. 04/01/2021: 1. Instructions for first aid from exposure to electrical shock  |
|                 | were not provided. 2. Cables were not well dressed. Cable looping was present in     |
|                 | all the boards. 07–09–2021: Instructions for first aid from exposure to electrical   |
| <b>মন্ত</b> ব্য | shock were not provided. Cables were not well dressed. Cable looping was present     |
|                 | in all the boards. 03–08–2022 visit observation: 1.Instructions for first aid from   |
|                 | exposure to electrical shock were not found. 2.Cables were not well dressed.         |
|                 | 3. Cable looping were found. 03.04.2023: 1. Instructions for first aid from exposure |

to electrical shock were not found. 2. Cables were not well dressed. 3. Cable looping

সংশুক্তিসমূহ (৬)

were found.

পরিদর্শন Without lug 🛘 Undressed messy wiring/cables 🖟 Cable ends not properly soldered or crimped