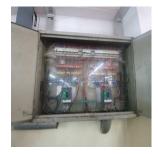

panel. 9. Cables are not connected properly with cable lugs. 10. Lint/dust found inside LT panel & substation room. সংশক্তিসমহ (৬)

২. পর্যবেষ্ণণ

Access to substation not easy \( \) Ventilation and illumination of substation is poor \( \) Separating wall not extended up to the ceiling \( \) No SLD/clear identification mark on distribution panel \( \) No instruction for first aid to electrical shock and artificial respiration \( \) Non-conductor mat not provided/ insufficient \( \) Improper earthing \( \) Loose or temporary cabling/connection without lug/uncovered cable trench \( \) lint/dirt in substation

\*\*TIM\*