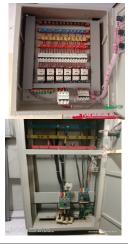

#### ৩. পর্যবেষ্ণণ

পরিদর্শন পর্ববেক্ষ Access to substation not easy Ventilation and illumination of substation is poor Separating wall not extended up to the ceiling No SLD/clear identification mark on distribution panel No instruction for first aid to electrical shock and artificial respiration Non-conductor mat not provided/insufficient mproper earthing Loose or temporary cabling/connection without lug/uncovered cable trench lint/dirt in substation

মন্তব্য

সংশৃক্তিসমূহ (৪)

panel. 4. Well dressed cabling with lugs is not ensured.

respiration was not found for every panel board. 3. Rubber mat is not provided in front of the LT

পর্ববেষ্ণণ

oxdot No instruction for first aid to electrical shock oxdot Access obstructed/barred oxdot Connections without lug oxdot Body &door not earthed [] No SLD/clear identification mark for distribution board [] MDB/SDB/SB or MCB installed on the wooden board [] Live parts of machine or equipment exposed [] Motor frame not earthed