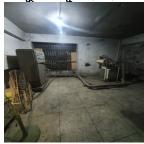

panel. 9. Cables are not connected properly with cable lugs. 10. Lint/dust found inside LT panel & substation room. সংশক্তিসমহ (৬)

২. পর্যবেষ্ণণ

Access to substation not easy \( \) Ventilation and illumination of substation is poor \( \) Separating wall not extended up to the ceiling \( \) No SLD/clear identification mark on distribution panel \( \) No instruction for first aid to electrical shock and artificial respiration \( \) Non-conductor mat not provided/ insufficient \( \) Improper earthing \( \) Loose or temporary cabling/connection without lug/uncovered cable trench \( \) lint/dirt in substation

\*\*TIM\*