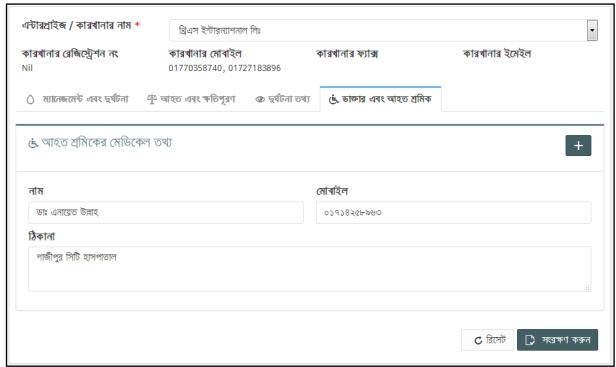

#### ৭.৪ ডাক্তার ও আহত শ্রমিক সংক্রান্ত তথ্য সংরক্ষণ

উক্ত শ্রমিককে যদি কোন মেডিকেলে ডাক্তার দ্বারা চিকিৎসা নিয়ে থাকে তাহলে ডাক্তার /মেডিকেল সংক্রান্ত তথ্যাদি ডাক্তার ও আহত শ্রমিক ফরমে দিতে হবে।

চিত্র : দুর্ঘটনা ও পেশাগত ব্যাধি (ডাক্তার ও আহত শ্রমিক) সংযোজন