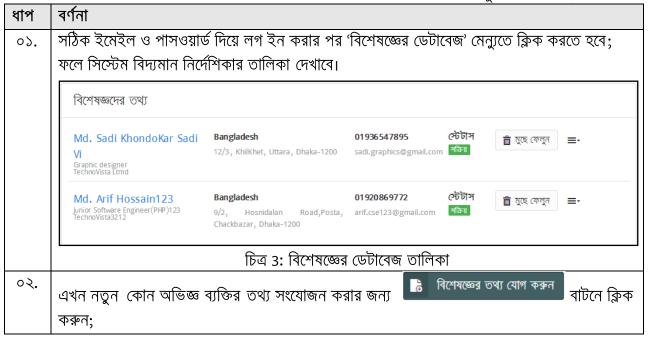

### ৮.০ বিশেষজ্ঞের ডেটাবেজ

একজন ব্যবহারকারী এই মেন্যুটিতে কোন দক্ষ ব্যক্তির দক্ষতা বিষয় এর তথ্যাদি সংরক্ষণ করতে পারবে।

কোন দক্ষ ব্যক্তির দক্ষতা বিষয় এর তথ্যাদি সংরক্ষণ করার জন্য নিচের পদক্ষেপ গুলো অনুসরণ করতে হবে।

| ধাপ | বর্ণনা                   |                  |                   |
|-----|--------------------------|------------------|-------------------|
| ୦୯. | তথ্যটি সংরক্ষণ করার জন্য | ্রী সংরক্ষণ করুন | বাটনে ক্লিক করুন। |