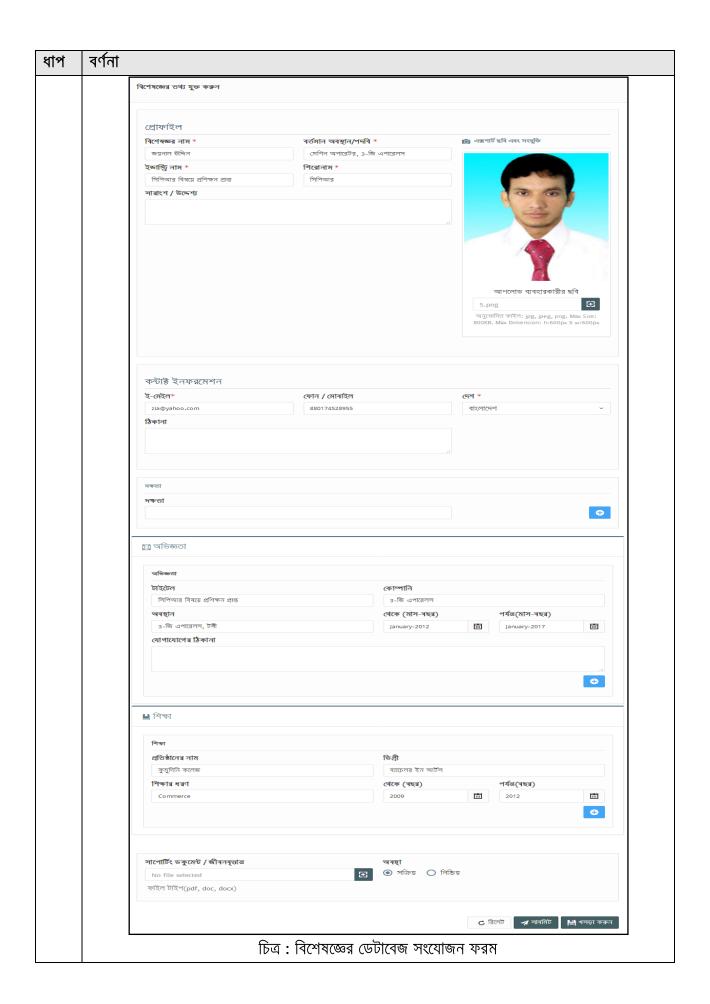

### ৮.০ বিশেষজ্ঞের ডেটাবেজ

একজন ব্যবহারকারী এই মেন্যুটিতে কোন দক্ষ ব্যক্তির দক্ষতা বিষয় এর তথ্যাদি সংরক্ষণ করতে পারবে।

কোন দক্ষ ব্যক্তির দক্ষতা বিষয় এর তথ্যাদি সংরক্ষণ করার জন্য নিচের পদক্ষেপ গুলো অনুসরণ করতে হবে।

| ধাপ | বর্ণনা                   |                  |                   |
|-----|--------------------------|------------------|-------------------|
| ୦୯. | তথ্যটি সংরক্ষণ করার জন্য | ্রী সংরক্ষণ করুন | বাটনে ক্লিক করুন। |