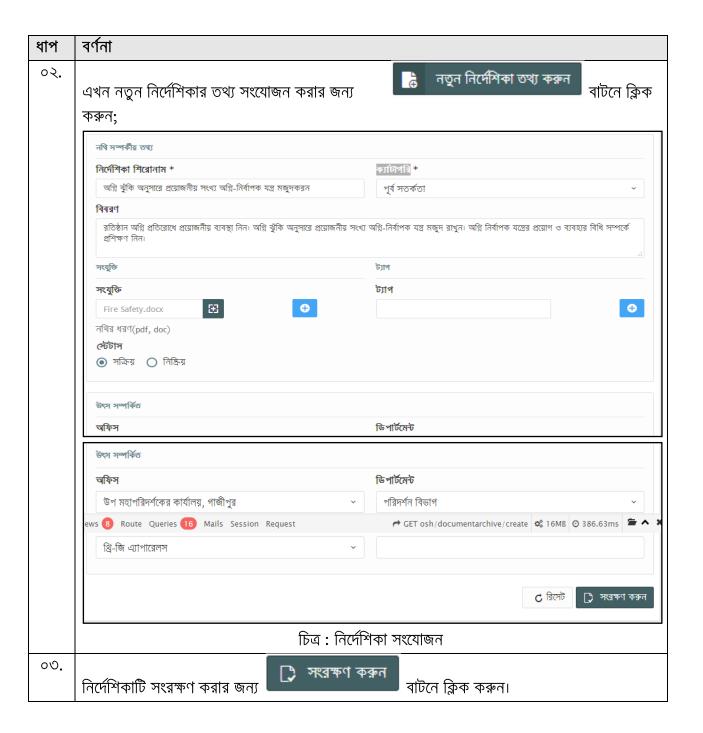

### ৯.০ নির্দেশিকা

এই মেন্যুটিতে একজন ব্যবহারকারী কোন কল্যাণমূলক নির্দেশিকা সংরক্ষ ণ করতে পারবে।

এই পেজ এ ব্যবহৃত প্রয়োজনীয় তথ্যাবলী নিম্নোক্ত উৎস হতে আগত;

| 1/6/14/1/1/1/0/40/1/1/1/1/1/1/1/1/1/1/1/1/1 | , , , , , , , , , , , , , , , , , , ,                        |
|---------------------------------------------|--------------------------------------------------------------|
| তথ্য                                        | তথ্যের উৎস                                                   |
| ক্যাটাগরি                                   | পেশাগত স্বাস্থ্য ও সেইফটি (মড্যুল)>>সেটিং>>সাধারণ কনফিগারেশন |
| অফিস                                        | ন্যানেজমেন্ট ইনফরমেশন সিস্টেম (মড়্যুল)>>সেটিং>>সাধারণ       |
|                                             | কনফিগারেশন                                                   |
| ডিপার্টিমেন্ট                               | ম্যানেজমেন্ট ইনফরমেশন সিস্টেম (মড়্যুল)>>সেটিং>>সাধারণ       |
|                                             | কনফিগারেশন                                                   |
| কারখানা                                     | কলকারখানা ও প্রতিষ্ঠান নিবন্ধন (মড্যুল)>>কারখানার তথ্য       |

নির্দেশিকা সিস্টেমে সংরক্ষণ করার জন্য নিম্নোক্ত পদক্ষেপ গুলো অনুসরণ করতে হবে।

| ধাপ | বণ                                                                                            | না                                                                     |             |                                                                                 |                            |  |  |  |  |
|-----|-----------------------------------------------------------------------------------------------|------------------------------------------------------------------------|-------------|---------------------------------------------------------------------------------|----------------------------|--|--|--|--|
| ٥٥. | সঠিক ইমেইল ও পাসওয়ার্ড দিয়ে লগ ইন করার পর 'নির্দেশিকা' মেন্যুতে ক্লিক করতে হবে; ফলে সিস্টেম |                                                                        |             |                                                                                 |                            |  |  |  |  |
|     | বিদ্যমান নির্দেশিকার তালিকা প্রদর্শিত করবে।                                                   |                                                                        |             |                                                                                 |                            |  |  |  |  |
|     | নির্দেশিকা শিরোনাম 🔻 ক্যাটাগরি 🔻 উৎস (অফিস / ডিপার্টমেন্ট / ফ্যা 🔻                            |                                                                        |             |                                                                                 |                            |  |  |  |  |
|     |                                                                                               | অগ্নি ঝুঁকি অনুসারে প্রয়োজনীয় সংখ্য অগ্নি-নির্বাপক যন্ত্র<br>মজুদকরন | Precaution  | উপ মহাপরিদর্শকের কার্যালয়, গাজীপুর<br>/ পরিদর্শন বিভাগ / থ্রি-জি এ্যাপারেলস    | প্রিন্ট সম্পাদন মুছে ফেলুন |  |  |  |  |
|     |                                                                                               | সঠিক মানের বৈদ্যতিক তার/সরঞ্জাম ব্যবহার করুন                           | Fire Safety | উপ মহাপরিদর্শকের কার্যালয়, ঢাকা /<br>পরিদর্শন বিভাগ / ফোর ইউ ক্লথিং<br>লিমিটেড | প্রিন্ট সম্পাদন মুছে ফেলুন |  |  |  |  |
|     | চিত্ৰ : নির্দেশিকা তালিকা                                                                     |                                                                        |             |                                                                                 |                            |  |  |  |  |