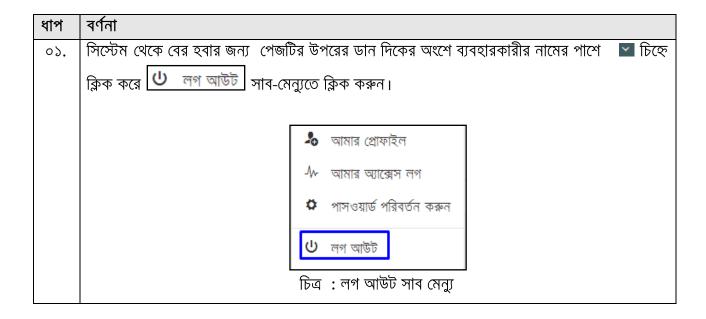

#### ২.৫ লগ আউট

কাজ শেষ হওয়ার পর সিস্টেম থেকে বের হওয়ার জন্য লগআউট করতে হবে। এর ফলে অনাকাঙ্খিত ব্যবহার রোধ করা যায়।

লগআউট করতে নিচের ধাপসমূহ অনুসরণ করুন:

|     | ۹ :    | ~ |
|-----|--------|---|
| ধাপ | বর্ণনা |   |