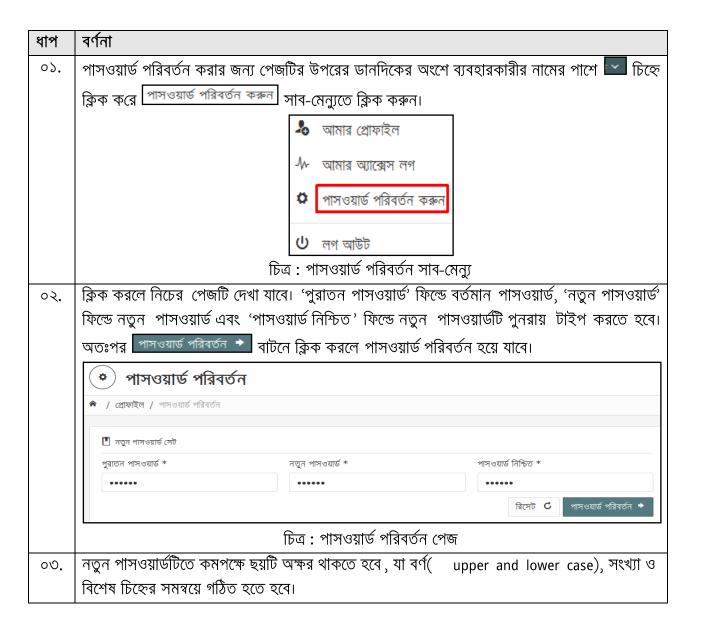

### ২.৪ পাসওয়ার্ড পরিবর্তন

একজন ব্যবহারকারীর প্রোফাইলের নিরাপত্তার জন্য কিছুদিন পর পর পাসওয়ার্ড পরিবর্তন করা উচিত। পাসওয়ার্ড পরিবর্তনের জন্য নিচের ধাপগুলো অনুসরণ করুন:

লগইন করার জন্য নিচের ধাপসমূহ অনুসরণ করুন:

| ধাপ          | বৰ্ণনা                                                                                                       |
|--------------|--------------------------------------------------------------------------------------------------------------|
|              | চিত্র : হোম পেজ                                                                                              |
| o <i>2</i> . | সিস্টেমটি বাংলা এবং ইংরেজি তুই ভাষায় দেখা যায়। হোম পেজ থেকে বাংলায় দেখতে                                  |
| ୦୬.          | "লগইন করুন" শীর্ষক বক্সে নিজের ইমেইল এবং পাসওয়ার্ড টাইপ করে  এর ফলে ব্যবহারকারী সিস্টেমে প্রবেশ করতে পারবে। |

#### ২.২ ড্যাশবোর্ড

সফলভাবে লগ ইন করার পর একজন ব্যবহারকারী প্রথমেই সিস্টেমের ড্যাশবোর্ড দেখতে পায়। এখানে লিমা এর

চারটি মড়্যুলের আইকন দেখা যাবে। এই মড়্যুলে প্রবেশের জন্য " <mark>শেশাগত স্বাস্থ্য ও সেইফটি </mark> " আইকনে ক্লিক করুন।