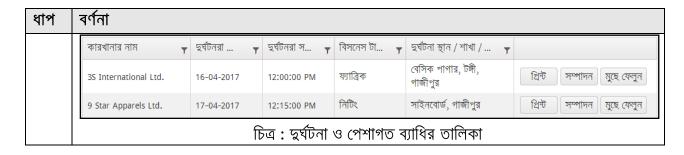

#### বৰ্ণনা ধাপ সঠিক ইমেইল ও পাসওয়ার্ড দিয়ে লগ ইন করার পর 'তুর্ঘটনা ও জখম রিপোর্টিং' মেন্যুতে ক্লিক করতে ٥٥. হবে: ফলে সিস্টেম বিদ্যমান দুর্ঘটনা ও জখম রিপোর্টিং তালিকা প্রদর্শিত করবে। 🔻 দুর্ঘটনরা ... কারখানার নাম 🔻 ছর্ঘটনরা স... 🔻 বিসনেস টা... 🔻 ছর্ঘটনা স্থান / শাখা /... বেসিক পাগার, টঙ্গী, প্রিন্ট ফ্যাব্রিক সম্পাদন মুছে ফেলুন 3S International Ltd. 06-04-2017 11:45:00 AM গাজীপুর 04-04-2017 কটন সাইনবোর্ড, গাজীপুর 3A Fashions Ltd. 12:00:00 PM সম্পাদন মুছে ফেলুন বেসিক পাগার, টঙ্গী, নিটিং A One Dress Makers Ltd. 17-04-2017 12:00:00 PM সম্পাদন মুছে ফেলুন গাজীপুর শেওড়াপাড়া, মিরপুর প্রিন্ট সম্পাদন বুছে ফেলুন ফ্যাব্রিক 18-04-2017 02:00:00 PM A.B.M Fashions Ltd চিত্র: দুর্ঘটনা ও জখম রিপোর্টিং তালিকা দুর্ঘটনায় আহত কোন কারখানার শ্রমিকের দুর্ঘটনা ও আহত সংক্রান্ত তথ্যাবলী সংযুক্ত করার জন্য ০২. দুর্ঘটনা ও পেশাগত ব্যাধির নোটিশ তথ্য যুক্ত করুন বাটনে ক্লিক করুন। এক্ষেত্রে ব্যবহারকারীকে প্রথমে ফরমের ধরণ যেমন; তুর্ঘটনার নোটিশ ( ফরম -২৭ ), বিপজ্জনক ঘটনার নোটিশ ( ফরম -২৭ খ), পেশাগত ও বিষক্রিয়া জনিত ব্যাধির নোটিশ ( ফরম –২৯) নির্বাচন করে তারপর কারখানা/প্রতিষ্ঠানের নাম সিলেক্ট করে চারটি আলাদা ফরমে তথ্য দিতে হবে।