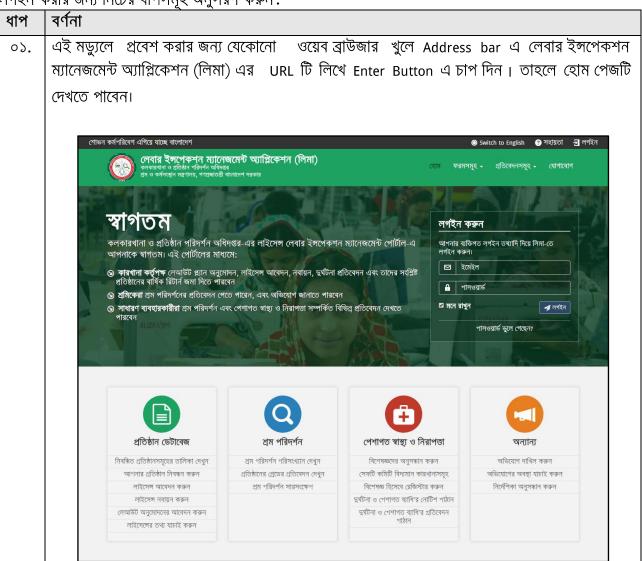

#### ২.১ লগ ইন

শ্রম ইঙ্গপেকশন ম্যানেজমেন্ট অ্যাপ্লিকেশন (লিমা) থেকে বিভিন্ন ধরনের কাজ করা যায়। এর জন্য প্রথমেই সিস্টেমে লগইন করতে হবে। লগইন করার জন্য প্রত্যেক employee এর নির্দিষ্ট ই-মেইল ও পাসওয়ার্ড থাকবে।

লগইন করার জন্য নিচের ধাপসমূহ অনুসরণ করুন:

| ধাপ          | বৰ্ণনা                                                                                                       |
|--------------|--------------------------------------------------------------------------------------------------------------|
|              | চিত্র : হোম পেজ                                                                                              |
| o <i>2</i> . | সিস্টেমটি বাংলা এবং ইংরেজি তুই ভাষায় দেখা যায়। হোম পেজ থেকে বাংলায় দেখতে                                  |
| ୦୬.          | "লগইন করুন" শীর্ষক বক্সে নিজের ইমেইল এবং পাসওয়ার্ড টাইপ করে  এর ফলে ব্যবহারকারী সিস্টেমে প্রবেশ করতে পারবে। |