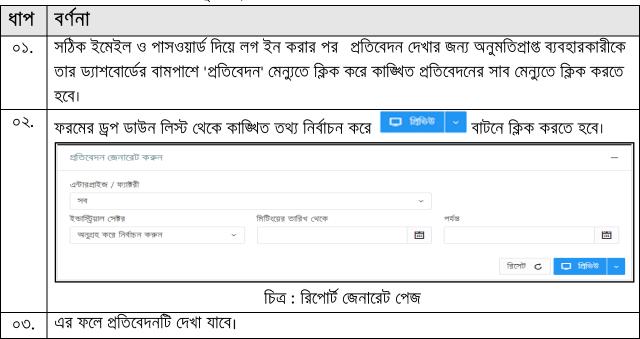

### ১০.০ প্রতিবেদন

অনুমতিপ্রাপ্ত ব্যবহারকারী প্রতিবেদন মেন্যু ব্যবহার করে বিভিন্ন ধরনের প্রতিবেদন দেখতে ও প্রিন্ট করতে পারবে । এছাড়াও প্রতিবেদনটি এক্সেল ও পিডিএফ ফাইল হিসেবে সংরক্ষণ করা যাবে।

**লক্ষ করুন,** কোনো প্রতিবেদনকে সম্পূর্ণ বাংলায় পেতে হলে পুরো সিস্টেমকে আগে বাংলা মোডে নিয়ে যেতে হবে। এর জন্য ড্যাশবোর্ড-এর নিচের বামদিকে বাংলায় দেখুল বাটনে ক্লিক করতে হবে।

প্রতিবেদন দেখার জন্য নিম্নোক্ত ধাপসমূহ অনুসরণ করতে হবে: