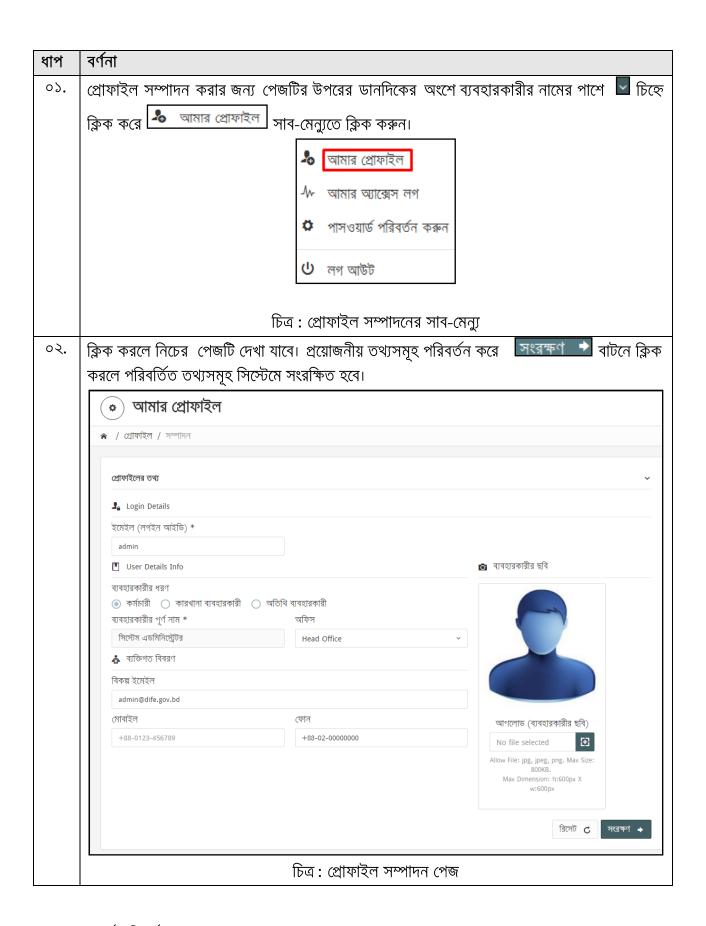

#### ২.৩ প্রোফাইল সম্পাদনা

একজন ব্যবহারকারী সিস্টেমে প্রবেশের পর তার নিজের কিছু তথ্য পরিবর্তন করতে পারবেন, যেমন- ইমেইল, ফোন নম্বর ইত্যাদি।

প্রোফাইল সম্পাদনার জন্য নিচের ধাপসমূহ অনুসরণ করুন:

### ২.৪ পাসওয়ার্ড পরিবর্তন

একজন ব্যবহারকারীর প্রোফাইলের নিরাপত্তার জন্য কিছুদিন পর পর পাসওয়ার্ড পরিবর্তন করা উচিত। পাসওয়ার্ড পরিবর্তনের জন্য নিচের ধাপগুলো অনুসরণ করুন: