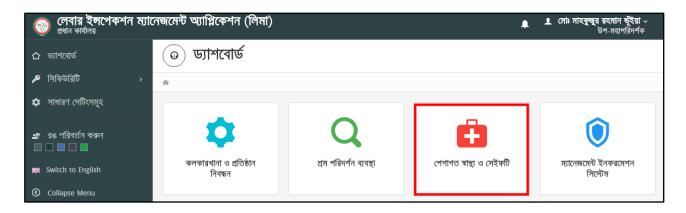

#### ২.২ ড্যাশবোর্ড

সফলভাবে লগ ইন করার পর একজন ব্যবহারকারী প্রথমেই সিস্টেমের ড্যাশবোর্ড দেখতে পায়। এখানে লিমা এর

চারটি মড়্যুলের আইকন দেখা যাবে। এই মড়্যুলে প্রবেশের জন্য " <mark>শেশাগত স্বাস্থ্য ও সেইফটি </mark> " আইকনে ক্লিক করুন।

চিত্র: সিস্টেম ড্যাশবোর্ড

এর ফলে এই মড্যুলের ড্যাশবোর্ড দেখা যাবে। এর বামপাশে রয়েছে বিভিন্ন মেন্যু এবং তার অন্তর্গত সাব-মেন্যু, যেগুলোর মাধ্যমে সিস্টেমের বিভিন্ন পেজ দেখা যায়।

চিত্র: মড়্যুল ড্যাশবোর্ড