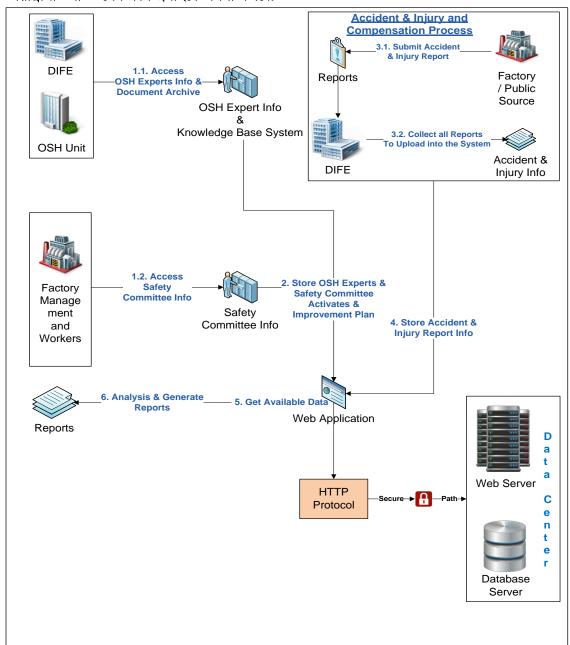

### নিম্নের ডায়াগ্রামটি মডিউলের কার্য প্রবাহকে বর্ণনা করবে:

### চিত্র-1: পেশাগত স্বাস্থ্য ও সেইফটি মড্যুলের কার্য প্রবাহ

DIFE এবং কলকারখানা/প্রতিষ্ঠানের ব্যবহারকারীরা সিস্টেমে কলকারখানা/প্রতিষ্ঠানের সেইফটি কমিটির তথ্য এবং সেইফটি কমিটির সভা সংক্রান্ত তথ্য ডেটা সেন্টারে সংরক্ষণ করতে পারবেন । এছাড়া DIFE এর ব্যবহারকারীরা পেশাগত স্বাস্থ্য ও সেইফটি বিশেষজ্ঞ এর তথ্য সংরক্ষণ করতে পারবেন। DIFE এবং কলকারখানা/প্রতিষ্ঠানের ব্যবহারকারীরা কোনো কলকারখানা/প্রতিষ্ঠানের কোনো ব্যক্তি উক্ত কলকারখানা/প্রতিষ্ঠানে ঘটে যাওয়া কোন দ্বর্ঘটনার শিকার হন বা পেশাগত কারণে কোনো ব্যক্তি যদি কোনো ব্যাধিতে আক্রান্ত হয়, সেই সংক্রান্ত তথ্য সিস্টেমে সংরক্ষণ করতে পারবেন এবং সংরক্ষিত তথ্য সংক্রান্ত বিভিন্ন প্রতিবেদন দেখতে পারবেন।