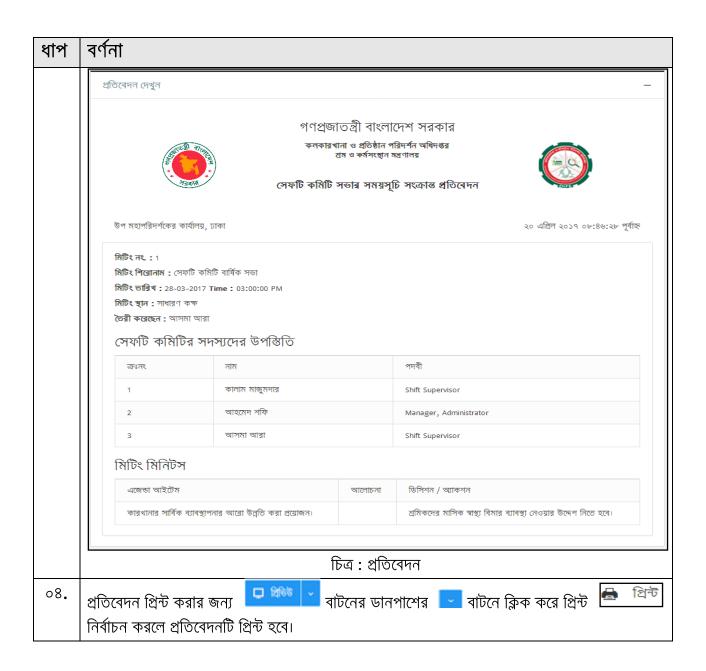

### ১০.০ প্রতিবেদন

অনুমতিপ্রাপ্ত ব্যবহারকারী প্রতিবেদন মেন্যু ব্যবহার করে বিভিন্ন ধরনের প্রতিবেদন দেখতে ও প্রিন্ট করতে পারবে । এছাড়াও প্রতিবেদনটি এক্সেল ও পিডিএফ ফাইল হিসেবে সংরক্ষণ করা যাবে।

**লক্ষ করুন,** কোনো প্রতিবেদনকে সম্পূর্ণ বাংলায় পেতে হলে পুরো সিস্টেমকে আগে বাংলা মোডে নিয়ে যেতে হবে। এর জন্য ড্যাশবোর্ড-এর নিচের বামদিকে বাংলায় দেখুল বাটনে ক্লিক করতে হবে।

প্রতিবেদন দেখার জন্য নিম্নোক্ত ধাপসমূহ অনুসরণ করতে হবে: