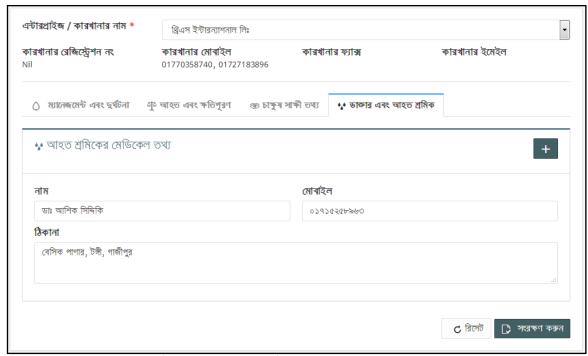

#### ৭.৪ ডাক্তার ও আহত শ্রমিক সংক্রান্ত তথ্য সংরক্ষণ

উক্ত শ্রমিককে যদি কোন মেডিকেলে ডাক্তার দ্বারা চিকিৎসা নিয়ে থাকে তাহলে ডাক্তার /মেডিকেল সংক্রান্ত তথ্যাদি ডাক্তার ও আহত শ্রমিক ফরমে দিতে হবে।

চিত্র : দুর্ঘটনা ও পেশাগত ব্যাধি (ডাক্তার ও আহত শ্রমিক) সংযোজন