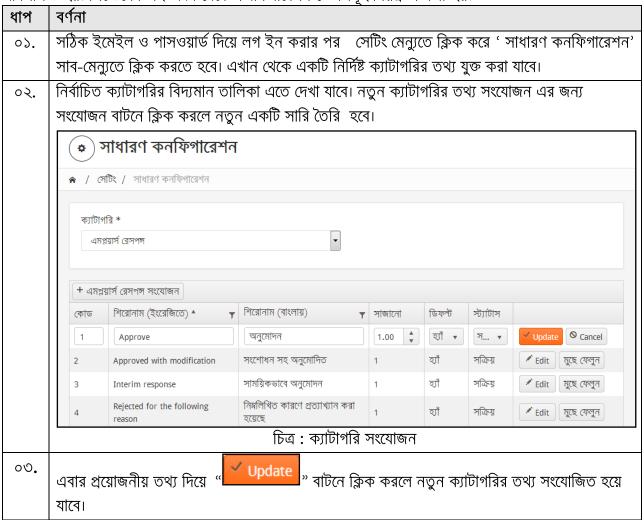

#### ৩.১ সাধারণ কনফিগারেশন

সিস্টেমের সুষ্ঠ অপারেশনের জন্য কিছু কিছু কনফিগারেশন ডেটা প্রয়োজন যা পরবর্তীতে সিস্টেমের বিভিন্ন ফরমে এ পরিলক্ষিত হয়। সিস্টেমের এই অংশ থেকে কনফিগারেশন ডেটাসমূহ নিয়ন্ত্র ণ করা হয়।

### ৩.২ সাধারণ তুর্ঘটনার ধরন

সিস্টেমে এই অংশে সাধারণ দুর্ঘটনার প্রকার সমূহের তথ্যাবলী সংরক্ষণ করা হয় ।

| ধাপ | বৰ্ণনা                                                                                         |
|-----|------------------------------------------------------------------------------------------------|
| ٥٥. | সঠিক ইমেইল ও পাসওয়ার্ড দিয়ে লগ ইন করার পর সেটিং মেন্যুতে ক্লিক করে 'সাধারণ দুর্ঘটনা প্রকার'  |
|     | সাব–মেন্যুতে ক্লিক করতে হবে। এখান থেকে নির্দিষ্ট দুর্ঘটনার প্রকার/শ্রেণীর তথ্য যুক্ত করা যাবে। |
| ০২. | নির্বাচিত ক্যাটাগরির বিদ্যমান তালিকা এতে দেখা যাবে। নতুন ক্যাটাগরির তথ্য সংযোজন এর জন্য        |
|     | সংযোজন বাটনে ক্লিক করলে নতুন একটি সারি তৈরি হবে।                                               |