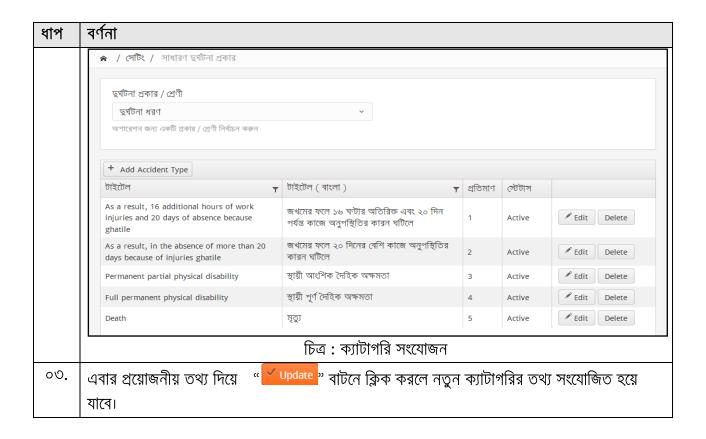

### ৩.২ সাধারণ তুর্ঘটনার ধরন

সিস্টেমে এই অংশে সাধারণ দুর্ঘটনার প্রকার সমূহের তথ্যাবলী সংরক্ষণ করা হয় ।

| ধাপ | বৰ্ণনা                                                                                         |
|-----|------------------------------------------------------------------------------------------------|
| ٥٥. | সঠিক ইমেইল ও পাসওয়ার্ড দিয়ে লগ ইন করার পর সেটিং মেন্যুতে ক্লিক করে 'সাধারণ দুর্ঘটনা প্রকার'  |
|     | সাব–মেন্যুতে ক্লিক করতে হবে। এখান থেকে নির্দিষ্ট দুর্ঘটনার প্রকার/শ্রেণীর তথ্য যুক্ত করা যাবে। |
| ০২. | নির্বাচিত ক্যাটাগরির বিদ্যমান তালিকা এতে দেখা যাবে। নতুন ক্যাটাগরির তথ্য সংযোজন এর জন্য        |
|     | সংযোজন বাটনে ক্লিক করলে নতুন একটি সারি তৈরি হবে।                                               |