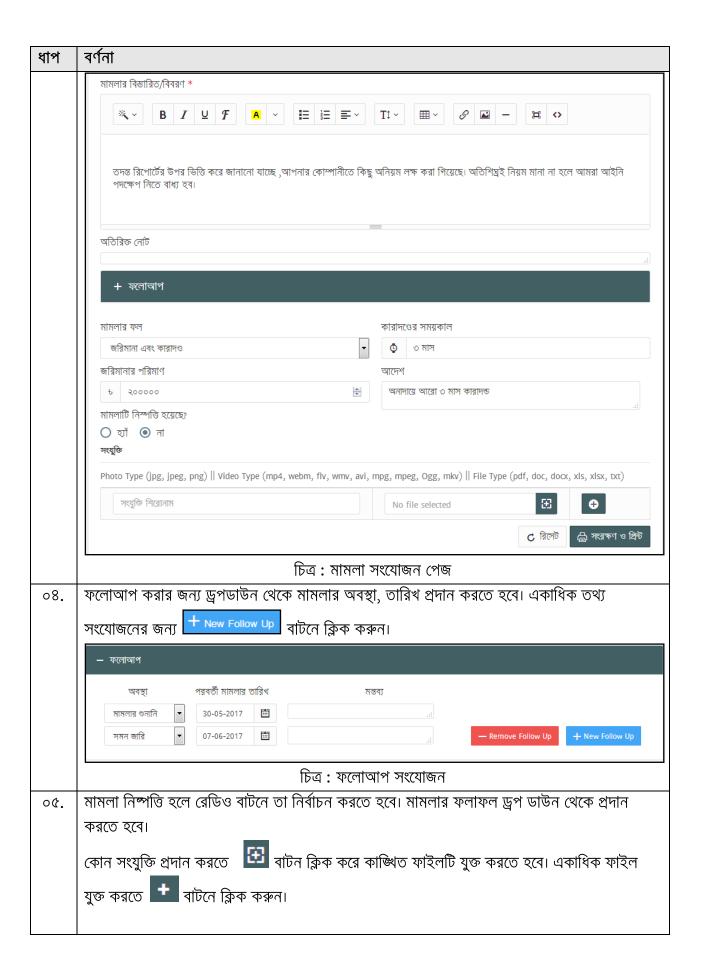

#### 8.o পরিদর্শন পরিকল্পনা তৈরির পদ্ধতি

কোন নির্দিষ্ট মাসে যেসকল কারখানা পরিদর্শন করা হবে, তা পূর্বেই পরিকল্পনা করা হয়। সিস্টেমের এই অংশ থেকে কোন দিন কোন কারখানাতে কারা পরিদর্শন করবে, সেই পরিকল্পনা করা হয়।

নতুন পরিদর্শন পরিকল্পনা যুক্ত করার জন্য নিম্নোক্ত ধাপসমূহ অনুসরণ করতে হবে:

#### 8.১ পরিদর্শন পরিকল্পনা এর বিস্তারিত তথ্য সংযোজন

উপরোক্ত পরিকল্পনার ভিত্তিতে নির্ধারিত মাসের কোন দিন কোন কারখানা পরিদর্শন করা হবে, তার তথ্য সংরক্ষণ করা হয়।

পরিদর্শন পরিকল্পনার বিস্তারিত তথ্য যুক্ত করার জন্য নিম্নোক্ত ধাপসমূহ অনুসরণ করতে হবে: