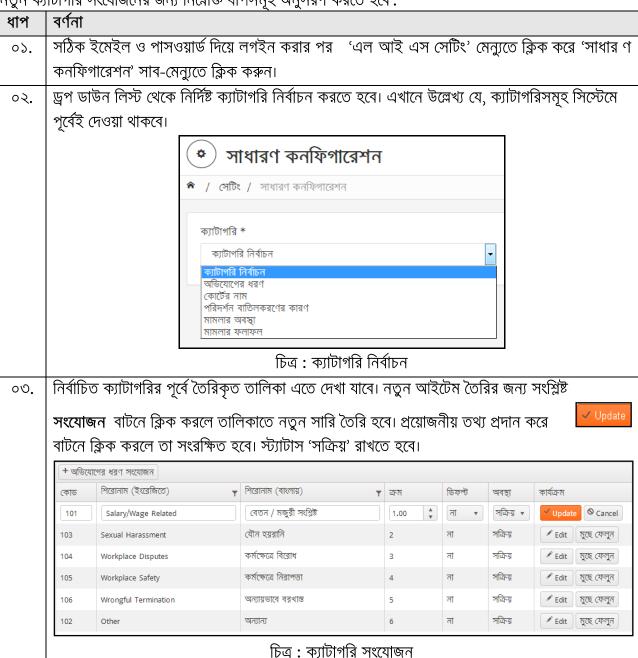

#### ৩.১ সাধারণ কনফিগারেশন

সিস্টেমের সুষ্ঠ অপারেশনের জন্য কিছু কিছু কনফিগারেশন ডাটা প্রয়োজন যা পরবর্তীতে সিস্টেমের বিভিন্ন পেজে পরিলক্ষিত হয়। সিস্টেমের এই অংশ থেকে কনফিগারেশন ডাটাসমূহ নিয়ন্ত্র ণ করা হয়।

নতুন ক্যাটাগরি সংযোজনের জন্য নিম্নোক্ত ধাপসমূহ অনুসরণ করতে হবে: