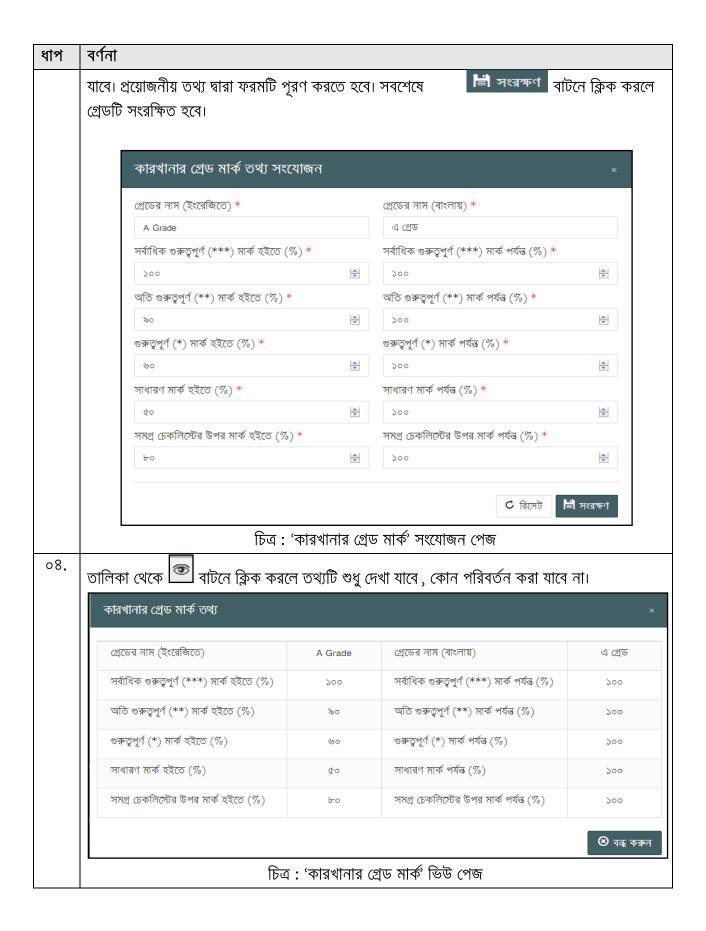

#### ৩.৯ কারখানার গ্রেড মার্ক

পরিদর্শনের ফলাফলের উপর ভিত্তি করে কারখানা সমূহকে বিভিন্ন গ্রেডে ভাগ করা হয়। গ্রেডসমূহের মানদণ্ড সিস্টেমের এই অংশ থেকে নির্ধারণ করা হয়।

নতুন গ্রেড যুক্ত করার জন্য নিম্নোক্ত ধাপসমূহ অনুসরণ করতে হবে: