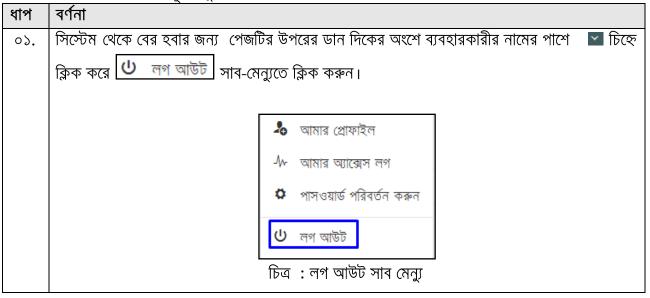

#### ২.৫ লগ আউট

কাজ শেষ হওয়ার পর সিস্টেম থেকে বের হওয়ার জন্য লগ আউট করতে হবে। এর ফলে অনাকাঙ্খিত ব্যবহার রোধ করা যায়।

লগ আউট করতে নিচের ধাপসমূহ অনুসরণ করুন: