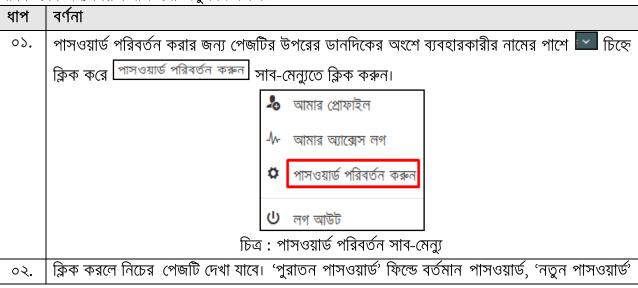

#### ২.৪ পাসওয়ার্ড পরিবর্তন

একজন ব্যবহারকারীর প্রোফাইলের নিরাপতার জন্য কিছুদিন পর পর পাসওয়ার্ড পরিবর্তন করা উচিত। পাসওয়ার্ড পরিবর্তনের জন্য নিচের ধাপগুলো অনুসরণ করুন:

#### ২.৫ লগ আউট

কাজ শেষ হওয়ার পর সিস্টেম থেকে বের হওয়ার জন্য লগ আউট করতে হবে। এর ফলে অনাকাঙ্খিত ব্যবহার রোধ করা যায়।

লগ আউট করতে নিচের ধাপসমূহ অনুসরণ করুন: