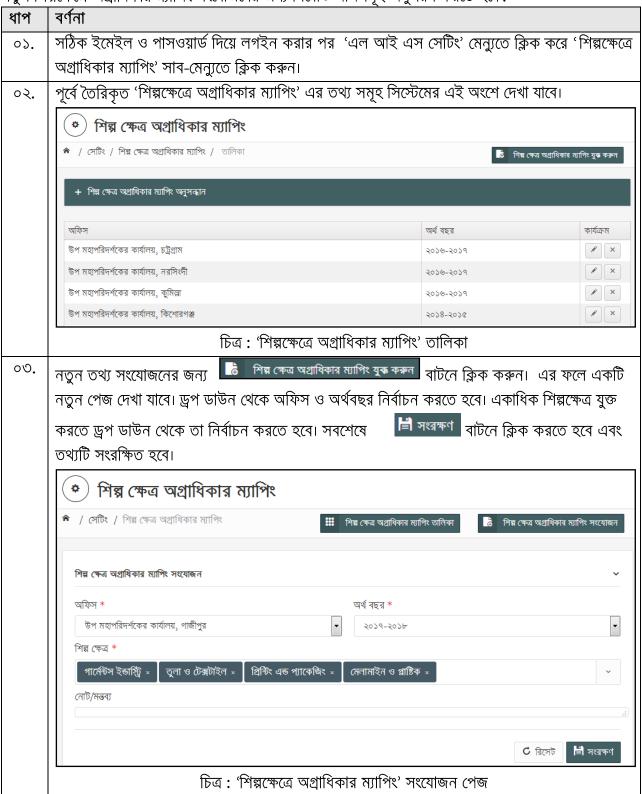

#### ৩.২ শিল্পক্ষেত্রে অগ্রাধিকার ম্যাপিং

কোন একটি নির্দিষ্ট অফিসের জন্য নির্দিষ্ট কিছু শিল্পক্ষেত্রকে কোন একটি নির্দিষ্ট অর্থ বছরে অগ্রাধিকার প্রদান করা হয়। পরিদর্শন পরিকল্পনা তৈরির সময় অগ্রাধিকার প্রাপ্ত শিল্পক্ষেত্রগুলো বিশেষভাবে চিহ্নিত থাকবে। নতুন শিল্পক্ষেত্রে অগ্রাধিকার ম্যাপিং সংযোজনের জন্য নিম্নোক্ত ধাপসমূহ অনুসরণ করতে হবে: