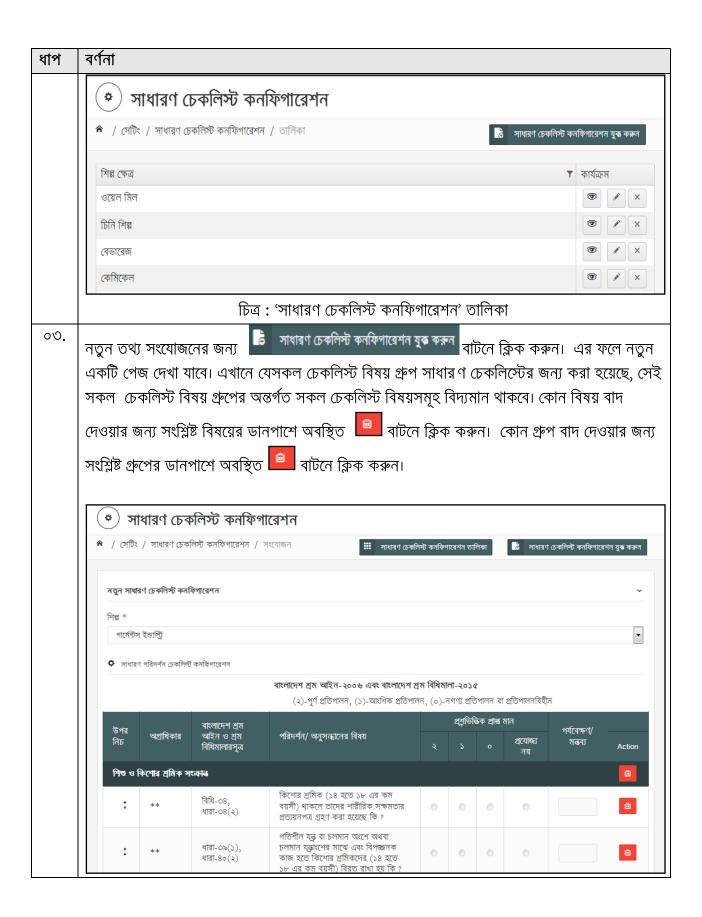

#### ৩.৬ সাধারণ চেকলিস্ট কনফিগারেশন

শিল্প কারখানার ধরণ অনুযায়ী সাধার ণ পরিদর্শন চেকলিস্টের বিষয়সমূহ ভিন্ন হয়। সিস্টেমের এই অংশ থেকে শিল্প কারখানা ভেদে ভিন্ন ভিন্ন ধরণের সাধারণ চেকলিস্ট কনফিগার করা হয়।

#### এই পেজে ব্যবহৃত তথ্যসমূহ নিম্নোক্ত উৎস থেকে আগত

| তথ্য                 | তথ্যের উৎস                                                       |
|----------------------|------------------------------------------------------------------|
| শিল্প                | ম্যানেজমেন্ট ইনফরমেশন সিস্টেম >> সেটিং >> ইন্ডাস্ট্রিয়াল সেক্টর |
| চেকলিস্ট বিষয় গ্রুপ | সেটিং >> চেকলিস্ট বিষয় গ্রুপ                                    |
| চেকলিস্ট বিষয়       | সেটিং >> চেকলিস্ট বিষয়                                          |

#### নতুন সাধারণ চেকলিস্ট কনফিগার করার জন্য নিম্নোক্ত ধাপসমূহ অনুসরণ করতে হবে:

| ধাপ | বৰ্ণনা                                                                                  |
|-----|-----------------------------------------------------------------------------------------|
| ٥٥. | সঠিক ইমেইল ও পাসওয়ার্ড দিয়ে লগইন করার পর 'এল আই এস সেটিং' মেন্যুতে ক্লিক করে 'সাধার ণ |
|     | চেকলিস্ট কনফিগারেশন' সাব–মেন্যুতে ক্লিক করুন।                                           |
| ০২. | পূর্বে তৈরিকৃত 'সাধারণ চেকলিস্ট কনফিগারেশন' এর তথ্য সমূহ সিস্টেমের এই অংশে দেখা যাবে।   |