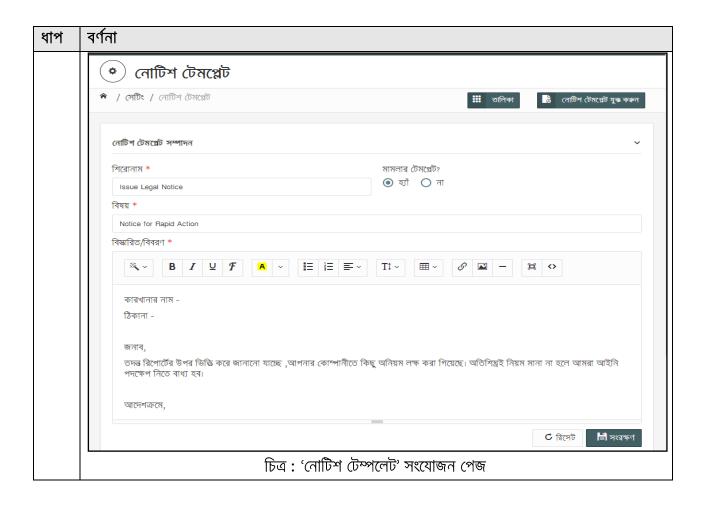

#### ৩.৮ নোটিশ টেম্পলেট

পরিদর্শনের পূর্বে ও পরে বিভিন্ন ধরনের নোটিশ সংশ্লিষ্ট শিল্প কারখানায় প্রেরণ করা হয়। এই নোটিশ সমূহের টেম্পলেট সিস্টেমের এই অংশে সংরক্ষিত থাকে।

নতুন নোটিশ টেম্পলেট যুক্ত করার জন্য নিম্নোক্ত ধাপসমূহ অনুসরণ করতে হবে:

| ধাপ | বর্ণনা                                                                                                          | आठ पा निर्मूर अपूर्णको सक्षर रहा.     |                  |              |  |  |  |  |
|-----|-----------------------------------------------------------------------------------------------------------------|---------------------------------------|------------------|--------------|--|--|--|--|
| ٥٥. | সঠিক ইমেইল ও পাসওয়ার্ড দিয়ে লগইন করার পর 'এল আই এস সেটিং' মেন্যুতে ক্লিক করে 'নোটিশ                           |                                       |                  |              |  |  |  |  |
|     | টেম্পলেট' সাব-মেন্যুতে ক্লিক কর                                                                                 | <u>ष्</u> त।                          |                  |              |  |  |  |  |
| ০২. | পূর্বে তৈরিকৃত 'নোটিশ টেম্পলেট' এর তথ্য সমূহ সিস্টেমের এই অংশে দেখা যাবে।                                       |                                       |                  |              |  |  |  |  |
|     | 🍫 নোটিশ টেমপ্লেট                                                                                                |                                       |                  |              |  |  |  |  |
|     | 🎓 / সেটিং / নোটিশ টেমপ্লেট / তালিকা                                                                             |                                       | 💪 নোটিশ টেমপ্লে  | ট যুক্ত কৰুন |  |  |  |  |
|     | শিরোনাম 🔻                                                                                                       | বিষয় 🔻                               | মামলার টেমপ্লেট? | কার্যক্রম    |  |  |  |  |
|     | Issue Notice                                                                                                    | Notice for First visit                | না               | ×            |  |  |  |  |
|     | Issue Legal Notice                                                                                              | Notice for Rapid Action               | থাঁ              | ×            |  |  |  |  |
|     | ILO Test                                                                                                        | Notice for ILO Test                   | না               | ×            |  |  |  |  |
|     |                                                                                                                 | চিত্ৰ : 'নোটিশ টেম্পলেট' তালিকা       |                  | _            |  |  |  |  |
| ంర. | নতুন টেম্পলেট যুক্ত করতে <b>ট</b> <sup>নোটিশ টেমপ্লেট যুক্ত কঙ্গন</sup> বাটন ক্লিক কৰুন। এতে নতুন একটি পেজ দেখা |                                       |                  |              |  |  |  |  |
|     | যাবে। প্রয়োজনীয় তথ্য দ্বারা ফরমটি পূরণ করতে হবে। সামলার তথ্যের সাথে যে ধরণের নোটিশ প্রেরণ                     |                                       |                  |              |  |  |  |  |
|     | করা হয়, সেসকল নোটিশ টেম্পলেট তৈরির সময় 'মামলার টেম্পলেট' অপ শনটি "হ্যাঁ" নির্বাচন করতে                        |                                       |                  |              |  |  |  |  |
|     | হবে। সবশেষে 🗎 সংরক্ষণ বাটে                                                                                      | ন ক্লিক করলে টেম্পলেটটি সংরক্ষিত হবে। |                  |              |  |  |  |  |