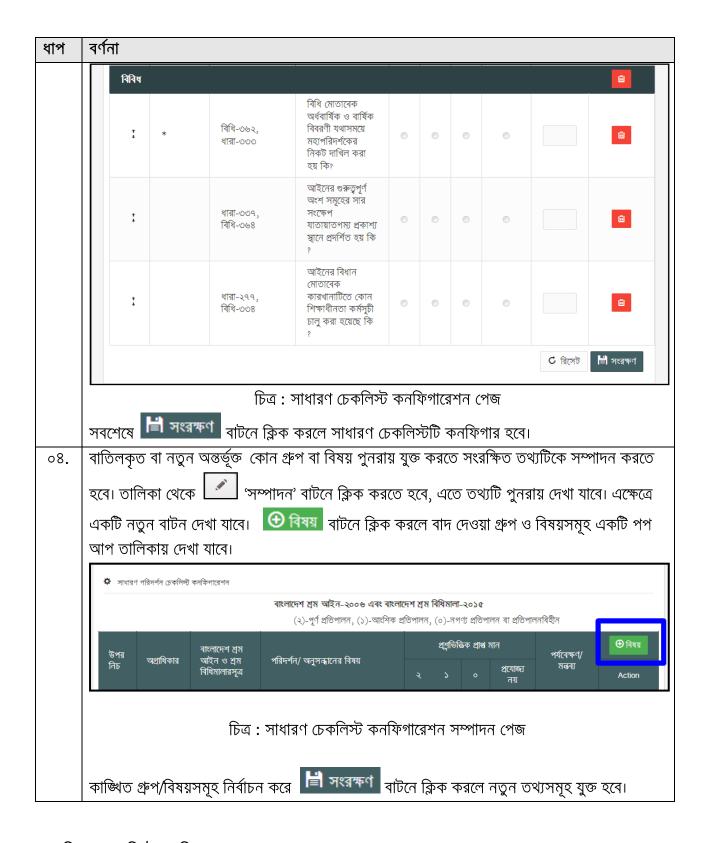

#### নতুন সাধারণ চেকলিস্ট কনফিগার করার জন্য নিম্নোক্ত ধাপসমূহ অনুসরণ করতে হবে:

| ধাপ | বৰ্ণনা                                                                                  |
|-----|-----------------------------------------------------------------------------------------|
| ٥٥. | সঠিক ইমেইল ও পাসওয়ার্ড দিয়ে লগইন করার পর 'এল আই এস সেটিং' মেন্যুতে ক্লিক করে 'সাধার ণ |
|     | চেকলিস্ট কনফিগারেশন' সাব–মেন্যুতে ক্লিক করুন।                                           |
| ০২. | পূর্বে তৈরিকৃত 'সাধারণ চেকলিস্ট কনফিগারেশন' এর তথ্য সমূহ সিস্টেমের এই অংশে দেখা যাবে।   |