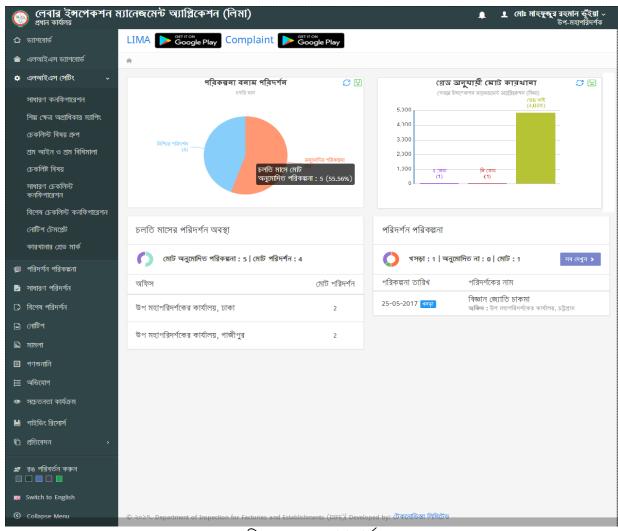

চিত্র : সিস্টেম ড্যাশবোর্ড

এর ফলে মড্যুলের ড্যাশবোর্ড দেখা যাবে। এর বামপাশে রয়েছে বিভিন্ন মেন্যু এবং তার অন্তর্গত সাব-মেন্যু, যেগুলোর মাধ্যমে সিস্টেমের বিভিন্ন পেজ দেখা যায়।

চিত্র: মড়্যুল ড্যাশবোর্ড