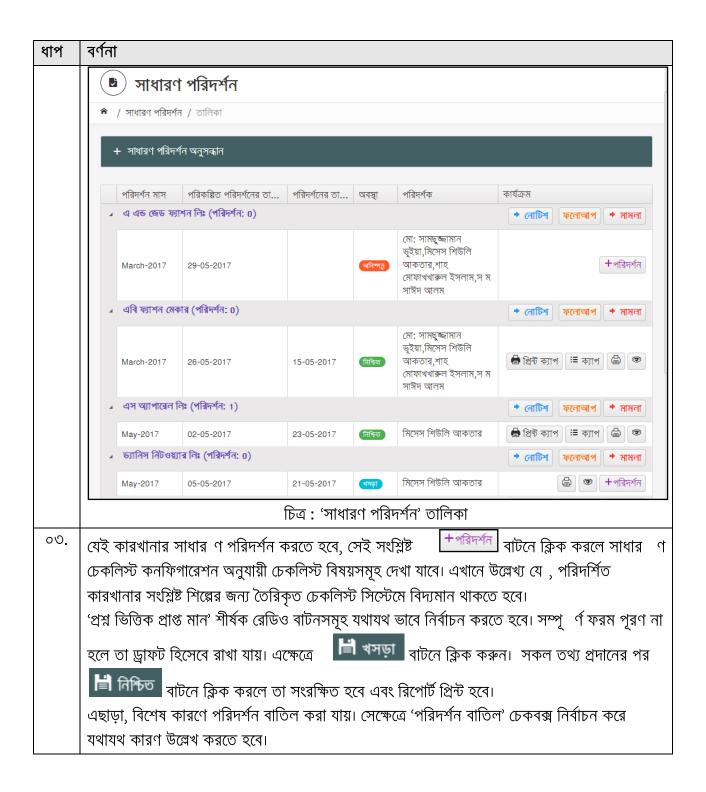

#### ৫.০ সাধারণ পরিদর্শন করার পদ্ধতি

কোন কারখানায় শ্রম আইন অনুযায়ী কাজের সঠিক পরিবেশ নিশ্চিতকর প এবং কর্মরত শ্রমিকদের সকল প্রকার সুবিধা অসুবিধা নির্ণয় করে যথাযথ ব্যবস্থা গ্রহ ণের জন্য পরিদর্শন করা হয়।

সাধারণ পরিদর্শন করার জন্য নিম্নোক্ত ধাপসমূহ অনুসরণ করতে হবে:

|     | The state of the s |
|-----|--------------------------------------------------------------------------------------------------------------------------------------------------------------------------------------------------------------------------------------------------------------------------------------------------------------------------------------------------------------------------------------------------------------------------------------------------------------------------------------------------------------------------------------------------------------------------------------------------------------------------------------------------------------------------------------------------------------------------------------------------------------------------------------------------------------------------------------------------------------------------------------------------------------------------------------------------------------------------------------------------------------------------------------------------------------------------------------------------------------------------------------------------------------------------------------------------------------------------------------------------------------------------------------------------------------------------------------------------------------------------------------------------------------------------------------------------------------------------------------------------------------------------------------------------------------------------------------------------------------------------------------------------------------------------------------------------------------------------------------------------------------------------------------------------------------------------------------------------------------------------------------------------------------------------------------------------------------------------------------------------------------------------------------------------------------------------------------------------------------------------------|
| ধাপ | বৰ্ণনা                                                                                                                                                                                                                                                                                                                                                                                                                                                                                                                                                                                                                                                                                                                                                                                                                                                                                                                                                                                                                                                                                                                                                                                                                                                                                                                                                                                                                                                                                                                                                                                                                                                                                                                                                                                                                                                                                                                                                                                                                                                                                                                         |
| ٥٥. | সঠিক ইমেইল ও পাসওয়ার্ড দিয়ে লগইন করার পর 'সাধারণ পরিদর্শন' মেন্যুতে ক্লিক করুন।                                                                                                                                                                                                                                                                                                                                                                                                                                                                                                                                                                                                                                                                                                                                                                                                                                                                                                                                                                                                                                                                                                                                                                                                                                                                                                                                                                                                                                                                                                                                                                                                                                                                                                                                                                                                                                                                                                                                                                                                                                              |
| ૦૨. | পূর্ববর্তী ধাপে অনুমোদিত পরিদর্শন পরিকল্পনাসমূহের তালিকা এই পেজে দেখা যাবে। পরিদর্শন তথ্য বিভিন্ন                                                                                                                                                                                                                                                                                                                                                                                                                                                                                                                                                                                                                                                                                                                                                                                                                                                                                                                                                                                                                                                                                                                                                                                                                                                                                                                                                                                                                                                                                                                                                                                                                                                                                                                                                                                                                                                                                                                                                                                                                              |
|     | অবস্থায় থাকতে পারে; <mark>নিচ্চিত্র)</mark> , <mark>খসড়া</mark> ও <mark>অনিস্পর</mark> । নিশ্চিত পরিদর্শন তথ্যসমূহ শুধু দেখা যাবে।                                                                                                                                                                                                                                                                                                                                                                                                                                                                                                                                                                                                                                                                                                                                                                                                                                                                                                                                                                                                                                                                                                                                                                                                                                                                                                                                                                                                                                                                                                                                                                                                                                                                                                                                                                                                                                                                                                                                                                                           |
|     | খসড়া পরিদর্শন তথ্যসমূহ দেখা যাবে এবং পরিদর্শনের তথ্য সংশোধন ও পরিবর্তন করা যাবে। অনিষ্পন্ন                                                                                                                                                                                                                                                                                                                                                                                                                                                                                                                                                                                                                                                                                                                                                                                                                                                                                                                                                                                                                                                                                                                                                                                                                                                                                                                                                                                                                                                                                                                                                                                                                                                                                                                                                                                                                                                                                                                                                                                                                                    |
|     | তথ্যসমূহে পরিদর্শন ফলাফল প্রদান করতে হবে।                                                                                                                                                                                                                                                                                                                                                                                                                                                                                                                                                                                                                                                                                                                                                                                                                                                                                                                                                                                                                                                                                                                                                                                                                                                                                                                                                                                                                                                                                                                                                                                                                                                                                                                                                                                                                                                                                                                                                                                                                                                                                      |