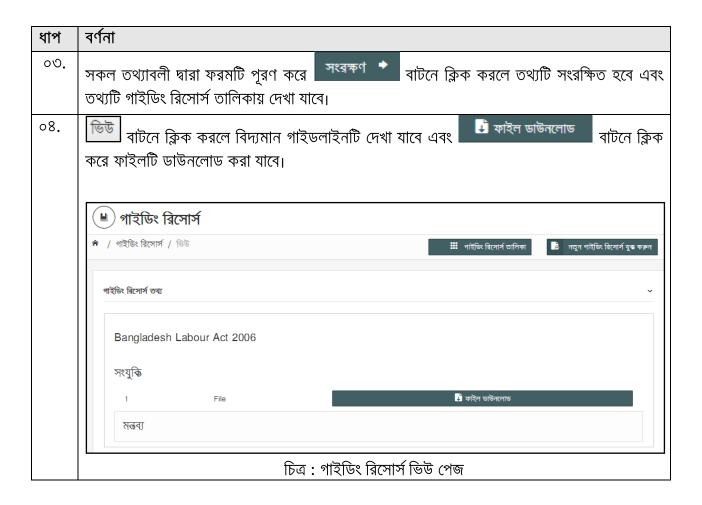

### ১১.০ সচেতনতা কার্যক্রম পরিচালনা করার পদ্ধতি

কারখানার কর্মকর্তা কর্মচারীদের জন্য বিভিন্ন প্রকার সচেতনতা কার্যক্রম পরিচালনা করা হয়ে থাকে। সিস্টেমের এই অংশে সেই সংক্রান্ত তথ্যাবলী সংরক্ষিত থাকে।

সচেতনতা কার্যক্রম সংযোজনের জন্য করার জন্য নিম্নোক্ত ধাপসমূহ অনুসরণ করতে হবে:

| ধাপ | বৰ্ণনা                                                                              |
|-----|-------------------------------------------------------------------------------------|
| ٥٥. | সঠিক ইমেইল ও পাসওয়ার্ড দিয়ে লগইন করার পর 'সচেতনতা কার্যক্রম' মেন্যুতে ক্লিক করুন। |
| ০২. | পূর্বের সচেতনতা কার্যক্রম সমূহের তালিকা এই পেজে দেখা যাবে।                          |