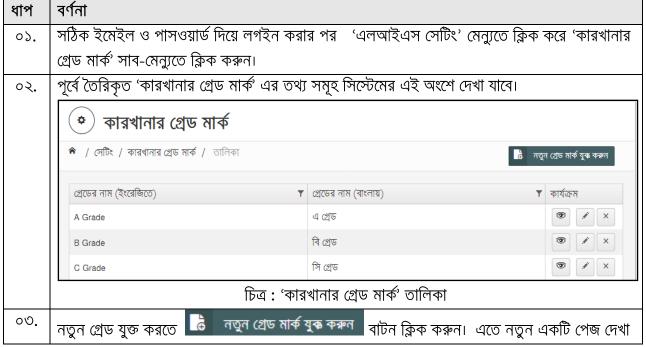

#### ৩.৯ কারখানার গ্রেড মার্ক

পরিদর্শনের ফলাফলের উপর ভিত্তি করে কারখানা সমূহকে বিভিন্ন গ্রেডে ভাগ করা হয়। গ্রেডসমূহের মানদণ্ড সিস্টেমের এই অংশ থেকে নির্ধারণ করা হয়।

নতুন গ্রেড যুক্ত করার জন্য নিম্নোক্ত ধাপসমূহ অনুসরণ করতে হবে: