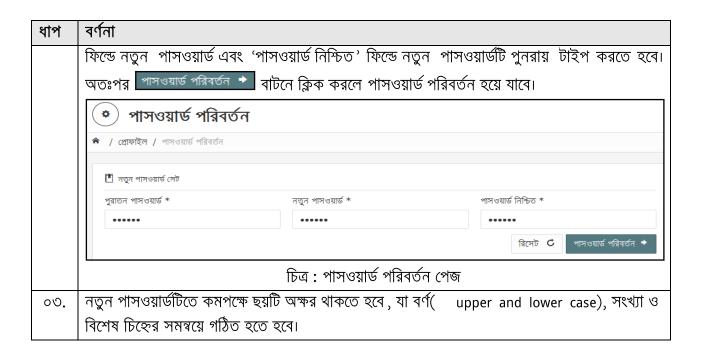

#### ২.৪ পাসওয়ার্ড পরিবর্তন

একজন ব্যবহারকারীর প্রোফাইলের নিরাপতার জন্য কিছুদিন পর পর পাসওয়ার্ড পরিবর্তন করা উচিত। পাসওয়ার্ড পরিবর্তনের জন্য নিচের ধাপগুলো অনুসরণ করুন: