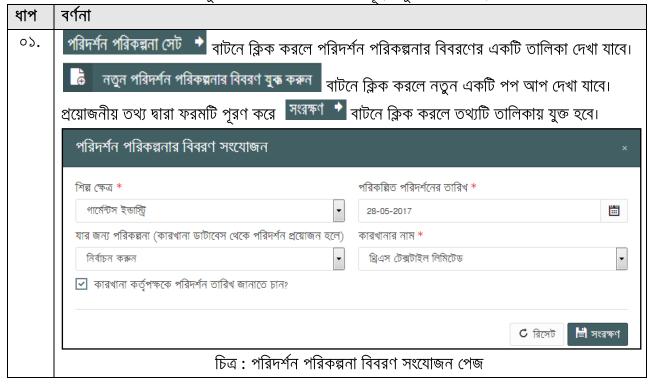

#### 8.১ পরিদর্শন পরিকল্পনা এর বিস্তারিত তথ্য সংযোজন

উপরোক্ত পরিকল্পনার ভিত্তিতে নির্ধারিত মাসের কোন দিন কোন কারখানা পরিদর্শন করা হবে, তার তথ্য সংরক্ষণ করা হয়।

পরিদর্শন পরিকল্পনার বিস্তারিত তথ্য যুক্ত করার জন্য নিম্নোক্ত ধাপসমূহ অনুসরণ করতে হবে: