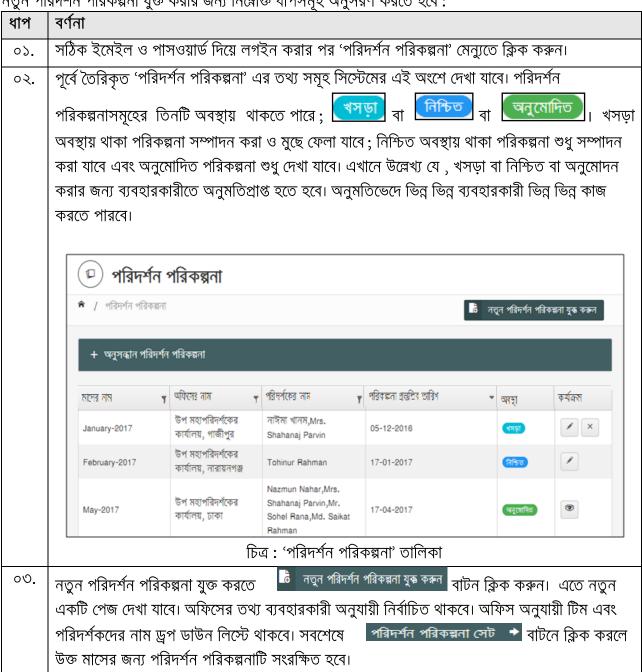

#### 8.o পরিদর্শন পরিকল্পনা তৈরির পদ্ধতি

কোন নির্দিষ্ট মাসে যেসকল কারখানা পরিদর্শন করা হবে, তা পূর্বেই পরিকল্পনা করা হয়। সিস্টেমের এই অংশ থেকে কোন দিন কোন কারখানাতে কারা পরিদর্শন করবে, সেই পরিকল্পনা করা হয়।

নতুন পরিদর্শন পরিকল্পনা যুক্ত করার জন্য নিম্নোক্ত ধাপসমূহ অনুসরণ করতে হবে: