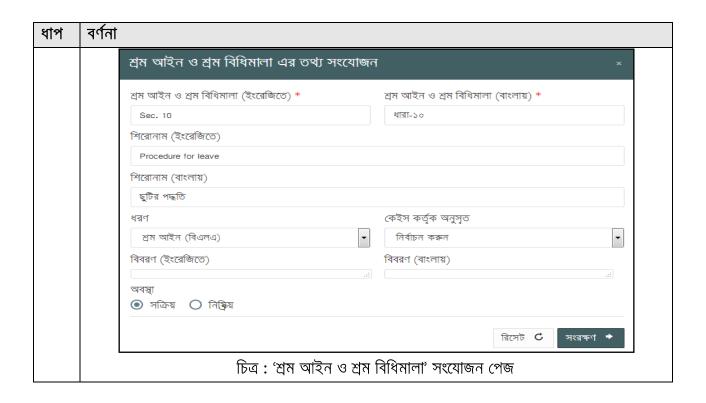

কবে। নতুন শিল্পক্ষেত্রে অগ্রাধিকার ম্যাপিং সংযোজনের জন্য নিম্নোক্ত ধাপসমূহ অনুসরণ করতে হবে:



#### ৩.৩ চেকলিস্ট বিষয় গ্রুপ

কোন কারখানা পরিদর্শনের জন্য কিছু নির্দিষ্ট বিষয়ের গ্রুপ তৈরি করা হয় সিস্টেমের এই অংশ থেকে।

নতুন চেকলিস্ট বিষয়ক গ্রুপ সংযোজনের জন্য নিম্নোক্ত ধাপসমূহ অনুসরণ করতে হবে:



| ধাপ | বৰ্ণনা                                     |
|-----|--------------------------------------------|
|     | চিত্ৰ : 'চেকলিস্ট বিষয়ক গ্রুপ' সংযোজন পেজ |

#### ৩.৪ শ্রম আইন ও শ্রম বিধিমালা

Bangladesh Labour Acts (BLA) বা বাংলাদেশ শ্রম আইন এবং Bangladesh Labour Rules (BLR) বা বাংলাদেশ শ্রম বিধিমালার বিভিন্ন ধারাসমূহ সিস্টেমের এই অংশে সংরক্ষিত থাকে , যা চেকলিস্ট বিষয় তৈরি ও মামলা পরিচালনা করার ক্ষেত্রে প্রয়োজন হয়।

নতুন শ্রম আইন ও বিধিমালা সংযোজনের জন্য নিমোক্ত ধাপসমূহ অনুসরণ করতে হবে:





#### ৩.৫ চেকলিস্ট বিষয়

কোন কারখানা পরিদর্শনের জন্য কিছু নির্দিষ্ট চেকলি স্ট গ্রুপের অন্তর্গত নির্দিষ্ট বিষয় থাকে। পরিদর্শনের সময় এই বিষয়সমূহকে বিভিন্ন মান/নম্বর প্রদান করা হয়।

এই পেজে ব্যবহৃত তথ্যসমূহ নিম্নোক্ত উৎস থেকে আগত

| তথ্য                     | তথ্যের উৎস                                 |
|--------------------------|--------------------------------------------|
| চেকলিস্ট বিষয় গ্রুপ     | এল আই এস সেটিং >> চেকলিস্ট বিষয় গ্রুপ     |
| শ্রম আইন ও শ্রম বিধিমালা | এল আই এস সেটিং >> শ্রম আইন ও শ্রম বিধিমালা |

নতুন চেকলিস্ট বিষয় সংযোজনের জন্য নিম্নোক্ত ধাপসমূহ অনুসরণ করতে হবে:

| ধাপ | বৰ্ণনা                                                                                                   |
|-----|-----------------------------------------------------------------------------