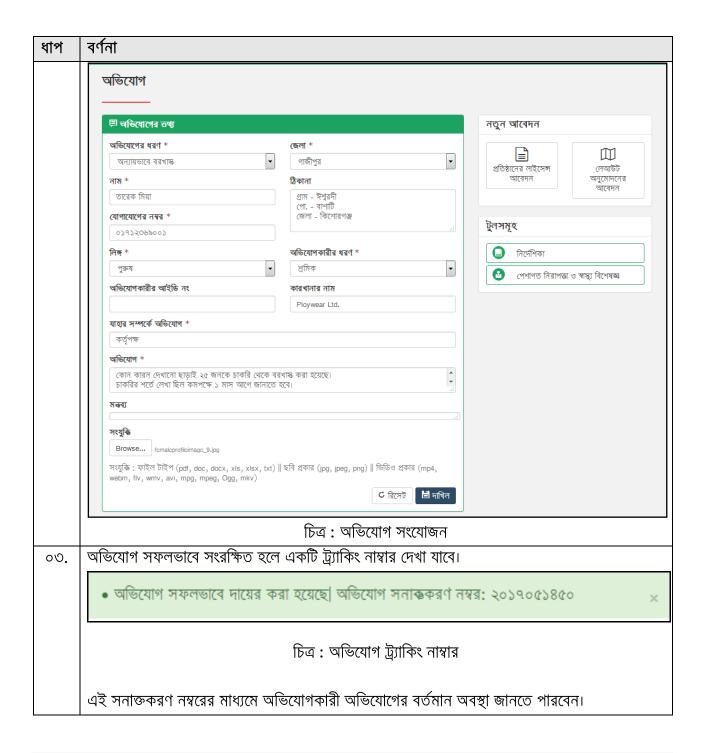

## নোটিশের তথ্য যুক্ত করার জন্য নিম্নোক্ত ধাপসমূহ অনুসরণ করতে হবে:

#### ৮.০ মামলা দায়ের করার পদ্ধতি

কোন অনিয়মের প্রেক্ষিতে কোন কারখানার বিরুদ্ধে মামলা দায়ের করা হয়। সিস্টেমের এই অংশ থেকে মামলা দায়ের করা যায়।

এই পেজে ব্যবহৃত তথ্যসমূহ নিম্নোক্ত উৎস থেকে আগত

| তথ্য                     | তথ্যের উৎস                                                         |
|--------------------------|--------------------------------------------------------------------|
| শিল্প                    | ম্যানেজমেন্ট ইনফরমেশন সিস্টেম >> সেটিং >> ইন্ডার্স্ট্রিয়াল সেক্টর |
| কারখানা                  | কলকারখানা ও প্রতিষ্ঠান নিবন্ধন >> প্রতিষ্ঠান                       |
| কোৰ্ট                    | শ্রম পরিদর্শন ব্যবস্থা >> সেটিং >> সাধারণ কনফিগারেশন               |
| শ্রম আইন ও শ্রম বিধিমালা | শ্রম পরিদর্শন ব্যবস্থা >> সেটিং >> শ্রম আইন ও শ্রম বিধিমালা        |
| মামলার টেম্পলেট          | শ্রম পরিদর্শন ব্যবস্থা >> সেটিং >> নোটিশ টেম্পলেট                  |

মামলার তথ্য যুক্ত করার জন্য নিম্নোক্ত ধাপসমূহ অনুসরণ করতে হবে:

| ধাপ | বৰ্ণনা                                                                  |
|-----|-------------------------------------------------------------------------|
| ٥٥. | সঠিক ইমেইল ও পাসওয়ার্ড দিয়ে লগইন করার পর 'মামলা' মেন্যুতে ক্লিক করুন। |
| ০২. | পূর্বে দায়েরকৃত মামলা সমূহের তালিকা এই পেজে দেখা যাবে।                 |