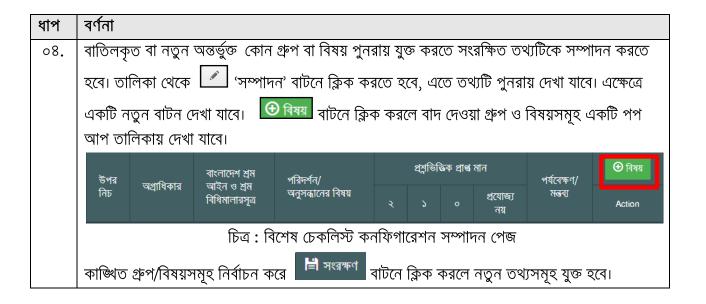

িচর্যার জন্যে<br>প্রশিক্ষণপ্রাপ্ত নারী<br>কর্মচারী নিয়োজিত<br>রয়েছে কি?                                                     | 0 | 0 | 0 | • | ti di          |



#### ৩.৭ বিশেষ চেকলিস্ট কনফিগারেশন

বিশেষ পরিদর্শন হচ্ছে আকস্মিক কোন ঘটনা, শ্রমিক অভিযোগ, শ্রম অসন্তো ষ বা কোন জরিপ ইত্যাদির প্রেক্ষিতে পূর্ব পরিকল্পনা ছাড়া যে পরিদর্শন করা হয়। বিভিন্ন ঘটনার প্রেক্ষিতে বিশেষ পরিদর্শন চেকলিস্ট কেমন হবে তা সিস্টেমের এই অংশ থেকে কনফিগার করা যাবে। এই পেজে ব্যবহৃত তথ্যসমূহ নিম্নোক্ত উৎস থেকে আগত

| তথ্য                 | তথ্যের উৎস                    |
|----------------------|-------------------------------|
| চেকলিস্ট বিষয় গ্রুপ | সেটিং >> চেকলিস্ট বিষয় গ্রুপ |
| চেকলিস্ট বিষয়       | সেটিং >> চেকলিস্ট বিষয়       |

নতুন বিশেষ চেকলিস্ট কনফিগার করার জন্য নিম্নোক্ত ধাপসমূহ অনুসরণ করতে হবে:







#### ৩.৮ নোটিশ টেম্পলেট

পরিদর্শনের পূর্বে ও পরে বিভিন্ন ধরনের নোটিশ সংশ্লিষ্ট শিল্প কারখানায় প্রেরণ করা হয়। এই নোটিশ সমূহের টেম্পলেট সিস্টেমের এই অংশে সংরক্ষিত থাকে।

নতুন নোটিশ টেম্পলেট যুক্ত করার জন্য নিম্নোক্ত ধাপসমূহ অনুসরণ করতে হবে:

| ধাপ | বর্ণনা                                                                                                          | आठ पा निर्मूर अपूर्णको सक्षर रहा.     |                  |              |  |  |  |  |
|-----|-----------------------------------------------------------------------------------------------------------------|---------------------------------------|------------------|--------------|--|--|--|--|
| ٥٥. | সঠিক ইমেইল ও পাসওয়ার্ড দিয়ে লগইন করার পর 'এল আই এস সেটিং' মেন্যুতে ক্লিক করে 'নোটিশ                           |