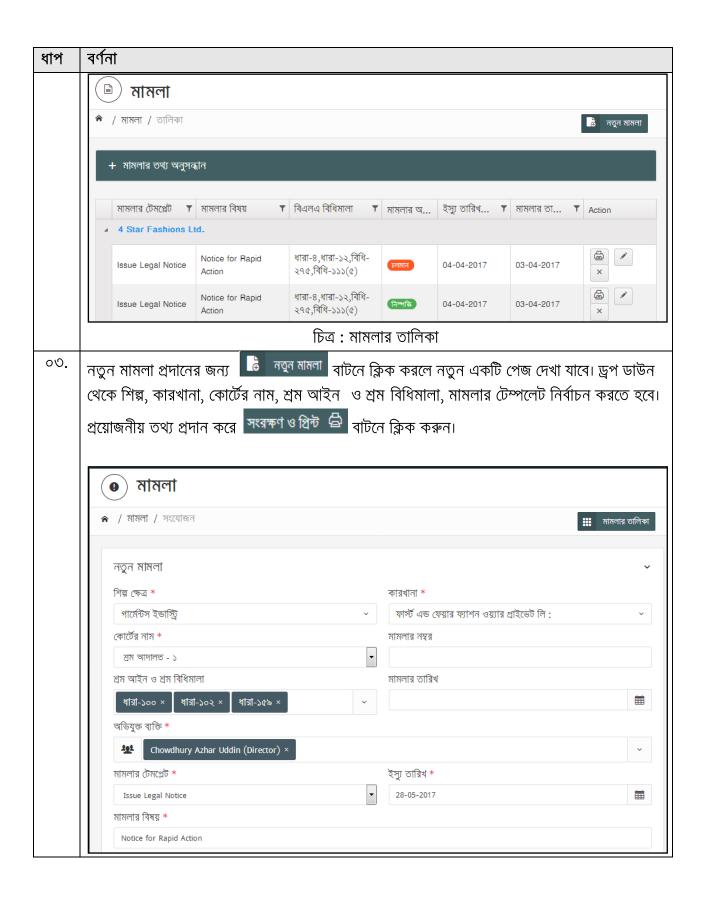

#### 8.o পরিদর্শন পরিকল্পনা তৈরির পদ্ধতি

কোন নির্দিষ্ট মাসে যেসকল কারখানা পরিদর্শন করা হবে, তা পূর্বেই পরিকল্পনা করা হয়। সিস্টেমের এই অংশ থেকে কোন দিন কোন কারখানাতে কারা পরিদর্শন করবে, সেই পরিকল্পনা করা হয়।

এই পেজে ব্যবহৃত তথ্যসমূহ নিম্নোক্ত উৎস থেকে আগত

| তথ্য           | তথ্যের উৎস                                                |
|----------------|-----------------------------------------------------------|
| অফিসের নাম     | ম্যানেজমেন্ট ইনফরমেশন সিস্টেম >> সেটিং >> সাংগঠনিক কাঠামো |
| টিম            | ম্যানেজমেন্ট ইনফরমেশন সিস্টেম >> সেটিং >> টিম গঠন         |
| পরিদর্শকের নাম | ম্যানেজমেন্ট ইনফরমেশন সিস্টেম >> কর্মকর্তা                |

নতুন পরিদর্শন পরিকল্পনা যুক্ত করার জন্য নিম্নোক্ত ধাপসমূহ অনুসরণ করতে হবে: