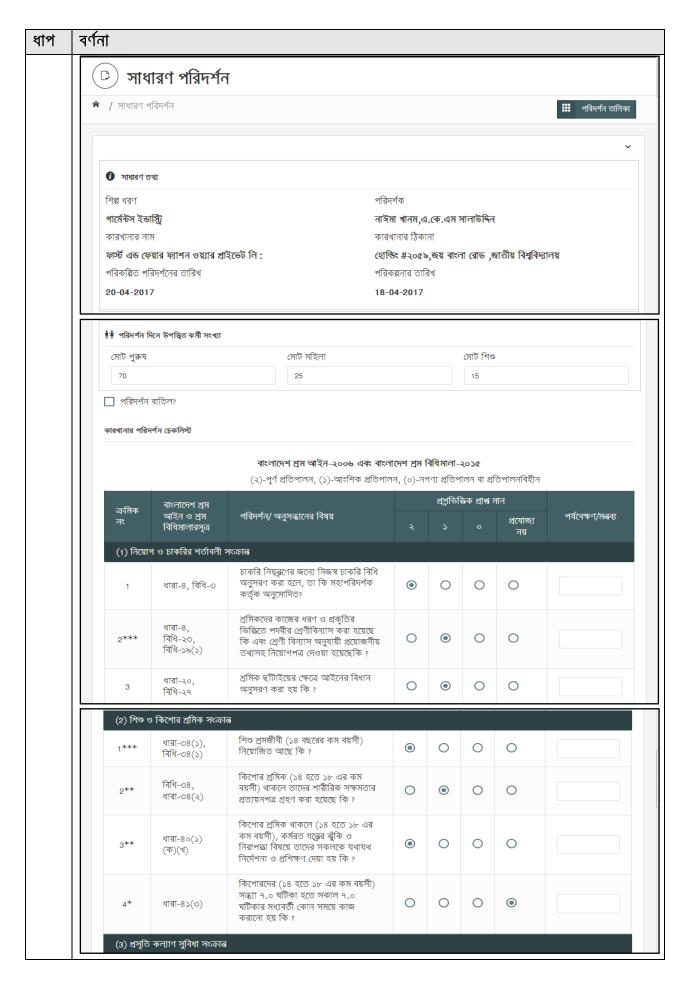

#### ৫.০ সাধারণ পরিদর্শন করার পদ্ধতি

কোন কারখানায় শ্রম আইন অনুযায়ী কাজের সঠিক পরিবেশ নিশ্চিতকর প এবং কর্মরত শ্রমিকদের সকল প্রকার সুবিধা অসুবিধা নির্ণয় করে যথাযথ ব্যবস্থা গ্রহ ণের জন্য পরিদর্শন করা হয়।

সাধারণ পরিদর্শন করার জন্য নিম্নোক্ত ধাপসমূহ অনুসরণ করতে হবে:

|     | The state of the s |
|-----|--------------------------------------------------------------------------------------------------------------------------------------------------------------------------------------------------------------------------------------------------------------------------------------------------------------------------------------------------------------------------------------------------------------------------------------------------------------------------------------------------------------------------------------------------------------------------------------------------------------------------------------------------------------------------------------------------------------------------------------------------------------------------------------------------------------------------------------------------------------------------------------------------------------------------------------------------------------------------------------------------------------------------------------------------------------------------------------------------------------------------------------------------------------------------------------------------------------------------------------------------------------------------------------------------------------------------------------------------------------------------------------------------------------------------------------------------------------------------------------------------------------------------------------------------------------------------------------------------------------------------------------------------------------------------------------------------------------------------------------------------------------------------------------------------------------------------------------------------------------------------------------------------------------------------------------------------------------------------------------------------------------------------------------------------------------------------------------------------------------------------------|
| ধাপ | বৰ্ণনা                                                                                                                                                                                                                                                                                                                                                                                                                                                                                                                                                                                                                                                                                                                                                                                                                                                                                                                                                                                                                                                                                                                                                                                                                                                                                                                                                                                                                                                                                                                                                                                                                                                                                                                                                                                                                                                                                                                                                                                                                                                                                                                         |
| ٥٥. | সঠিক ইমেইল ও পাসওয়ার্ড দিয়ে লগইন করার পর 'সাধারণ পরিদর্শন' মেন্যুতে ক্লিক করুন।                                                                                                                                                                                                                                                                                                                                                                                                                                                                                                                                                                                                                                                                                                                                                                                                                                                                                                                                                                                                                                                                                                                                                                                                                                                                                                                                                                                                                                                                                                                                                                                                                                                                                                                                                                                                                                                                                                                                                                                                                                              |
| ૦૨. | পূর্ববর্তী ধাপে অনুমোদিত পরিদর্শন পরিকল্পনাসমূহের তালিকা এই পেজে দেখা যাবে। পরিদর্শন তথ্য বিভিন্ন                                                                                                                                                                                                                                                                                                                                                                                                                                                                                                                                                                                                                                                                                                                                                                                                                                                                                                                                                                                                                                                                                                                                                                                                                                                                                                                                                                                                                                                                                                                                                                                                                                                                                                                                                                                                                                                                                                                                                                                                                              |
|     | অবস্থায় থাকতে পারে; <mark>নিচ্চিত্র)</mark> , <mark>খসড়া</mark> ও <mark>অনিস্পর</mark> । নিশ্চিত পরিদর্শন তথ্যসমূহ শুধু দেখা যাবে।                                                                                                                                                                                                                                                                                                                                                                                                                                                                                                                                                                                                                                                                                                                                                                                                                                                                                                                                                                                                                                                                                                                                                                                                                                                                                                                                                                                                                                                                                                                                                                                                                                                                                                                                                                                                                                                                                                                                                                                           |
|     | খসড়া পরিদর্শন তথ্যসমূহ দেখা যাবে এবং পরিদর্শনের তথ্য সংশোধন ও পরিবর্তন করা যাবে। অনিষ্পন্ন                                                                                                                                                                                                                                                                                                                                                                                                                                                                                                                                                                                                                                                                                                                                                                                                                                                                                                                                                                                                                                                                                                                                                                                                                                                                                                                                                                                                                                                                                                                                                                                                                                                                                                                                                                                                                                                                                                                                                                                                                                    |
|     | তথ্যসমূহে পরিদর্শন ফলাফল প্রদান করতে হবে।                                                                                                                                                                                                                                                                                                                                                                                                                                                                                                                                                                                                                                                                                                                                                                                                                                                                                                                                                                                                                                                                                                                                                                                                                                                                                                                                                                                                                                                                                                                                                                                                                                                                                                                                                                                                                                                                                                                                                                                                                                                                                      |

| ধাপ | বৰ্ণনা     |                                                                     |                                                                                                                                                                                                                            |   |   |   |   |  |  |
|-----|------------|---------------------------------------------------------------------|----------------------------------------------------------------------------------------------------------------------------------------------------------------------------------------------------------------------------|---|---|---|---|--|--|
|     | 1*         | ধারা-৮০,<br>ধারা-৮১,<br>বিধি-৬৯,<br>বিধি-৭০,<br>বিধি-৭১,<br>বিধি-৭৩ | সকল প্রকৃতির দ্বর্ঘটনা (প্রাণঘাতী, গুরুতর<br>ও সামান্য) এবং বিপজ্জনক ঘটনার<br>বিষয়গুলি নির্দিষ্ট কর্তৃপক্ষ সমূহকে<br>যথাযথভাবে জানানো হয় কি ?                                                                            | • | 0 | 0 | 0 |  |  |
|     | 2**        | ধারা-১৬০,<br>বিধি-১৪২,<br>ধারা-৮৯(৭)                                | কৰ্মকানীন তুৰ্ঘটনার ক্ষেত্রে মানিক কর্তৃক<br>কি আক্রান্ত শ্রমিকদের পূর্ণ আরোগ্য পর্যন্ত<br>বিনামূল্যে চিকিৎসা সেবা প্রদান করা হয় ?                                                                                        | • | 0 | 0 | 0 |  |  |
|     | 3          | ধারা-৯০,<br>বিধি-৮০                                                 | মানিক কর্তৃক কি আইনানুগ তথ্যাদিসহ<br>সেইফটি রেকর্ডবুক ও সেইফটি বোর্ড<br>রক্ষণাবেক্ষণ করা হয়?                                                                                                                              | • | 0 | 0 | 0 |  |  |
|     | 4*         | ধারা-২০৫,<br>বিধি-১৮৩                                               | কমপক্ষে ৫০ জন শ্রমিক থাকলে, প্রতিষ্ঠানে<br>বিধি মোতাবেক কার্যকর অংশ গ্রহণ কমিটি<br>গঠন করা হয়েছে কি?                                                                                                                      | • | 0 | 0 | 0 |  |  |
|     | (6) কল্যা  | ণমূলক ব্যবস্থা সংক্রান্ত                                            |                                                                                                                                                                                                                            |   |   |   |   |  |  |
|     | 1*         | বিধি-৭৮(১)(ঘ)                                                       | কারখানার স্বাস্থ্য কেন্দ্রে নারী শ্রমিকদের<br>প্রসব পূর্বকানীন এবং প্রসব পরবর্তী সেবা<br>প্রদান করা হয় কি?                                                                                                                | • | 0 | 0 | 0 |  |  |
|     | 2*         | বিধি-৭৭,<br>বিধি-৭৮,<br>ধারা-৮৯(৬),<br>ধারা-৮৯(৫)                   | (৩০০ বা ততোধিক শ্রমিক থাকলে)<br>রেজিস্টার্ড চিকিৎসকের তত্ত্বাবধানে<br>প্রয়োজনীয় প্রশিক্ষিত কম্পাউন্ডার ও নার্সিং<br>স্টাফসহ নির্ধারিত সরঞ্জাম সক্ষিত,<br>মানসম্মত চিকিৎসা কক্ষ/স্বাস্থ্য কেন্দ্রের<br>সুব্যবস্থা আছে কিং | • | 0 | 0 | 0 |  |  |
|     | 3*         | বিধি-৭৮(ক),<br>বিধি-৭৮(ই)                                           | ক্ষেত্ৰমত নারী চিকিৎসক/স্বাস্থ্যসেবা<br>প্রদানকারী আছে কি ?                                                                                                                                                                | • | 0 | 0 | 0 |  |  |
|     | 4*         | বিধি-৭৯,<br>ধারা-৮৯(৮)                                              | ৫০০ বা ততোধিক শ্রমিক থাকনে বিধি<br>মোতাবেক যোগ্যতাসম্পূন্ন কন্যাণ কর্মকর্তা<br>নিয়োগ করা হয়েছে কি ?                                                                                                                      | • | 0 | 0 | 0 |  |  |
|     | 5*         | ধারা-৯৪(২),<br>বিধি-৯৪(৫),<br>বিধি-৯৪(৬)                            | শিশুদের যত্ন ও পরিচর্যার জন্যে<br>প্রশিক্ষণপ্রাপ্ত নারী কর্মচারী নিম্নোজিত<br>রয়েছে কি?                                                                                                                                   | • | 0 | 0 | 0 |  |  |
|     | (7) কর্মঘন | টা ও ছুটি সংক্রান্ত                                                 |                                                                                                                                                                                                                            |   |   |   |   |  |  |
|     | 1***       | ধারা-১০০,<br>ধারা-১০২                                               | শ্রমিকের স্বাভাবিক কর্ম ঘন্টা আইনে<br>নির্ধারিত দৈনিক সর্বোচ্চ ৮ ঘন্টা এবং<br>সপ্তাহে ৪৮ ঘন্টার সীমা অতিক্রম করে কি<br>?                                                                                                   | • | 0 | 0 | 0 |  |  |
|     | 2**        | বিধি-৯৯                                                             | অধিকাল ভাতা প্রদান সাপেক্ষে দৈনিক<br>কাজের মেয়াদ সর্বোচ্চ ১০ ঘন্টা অতিক্রম<br>করে কি ?                                                                                                                                    | 0 | • | 0 | 0 |  |  |
|     | 3**        | ধারা-১০১,<br>বিধি-৯৯                                                | আইনের বিধান মোতাবেক শ্রমিকদেরকে<br>প্রতি পানায় নির্ধারিত বিশ্রাম বা আহারের<br>বিরতি প্রদান করা হয় কি ?                                                                                                                   | 0 | • | 0 | 0 |  |  |