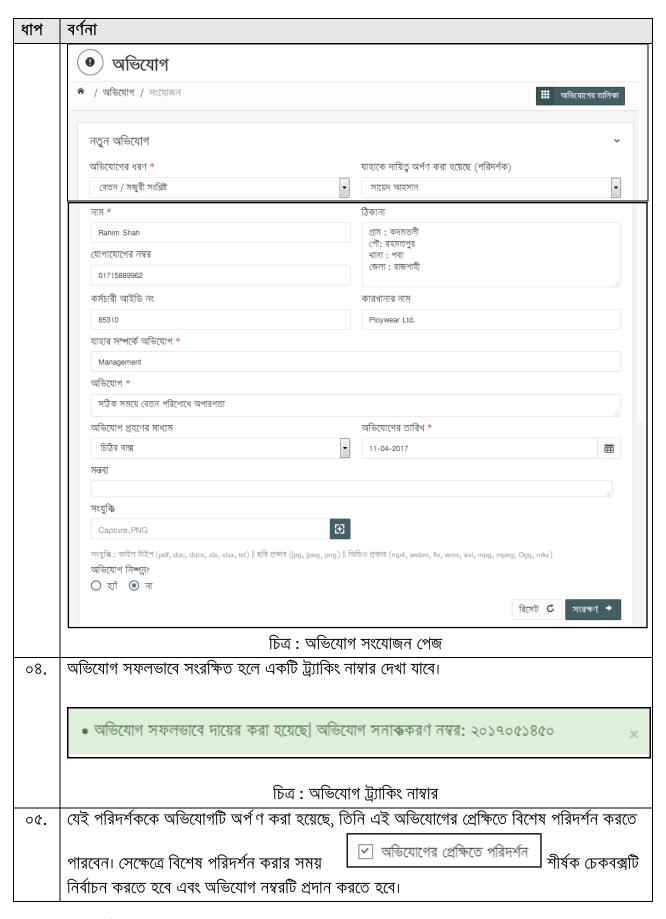

শ্রম পরিদর্শন ব্যবস্থা এর মাধ্যমে শ্রম পরিদর্শন ব্যবস্থাকে কম্পিউটারাইজড পদ্ধতিতে আধুনিক ও যুগোপযোগী করা হয়েছে। এই মড্যুলের মাধ্যমে নিম্নলিখিত কার্যাবলী সম্পাদন করা যায়:

- সাধারণ এবং বিশেষ পরিদর্শনের চেকলিস্ট পৃথকভাবে কনফিগার করা,
- নির্দিষ্ট মাসের এবং অফিসের জন্য পরিদর্শন পরিকল্পনা তৈরি,
- পরিদর্শিত কারখানার তথ্য দেখা ও সম্পাদন করা,
- কারখানা কর্তৃপক্ষকে বিভিন্ন ধরনের নোটিশ প্রদান করা ,
- পরিদর্শনে প্রাপ্ত অনিয়মের ভিত্তিতে মামলা দায়ের করা,
- বিভিন্ন মাধ্যম (মৌখিক, মোবাইল অ্যাপ্লিকেশন, ওয়েব পোর্টাল) থেকে প্রাপ্ত অভিযোগ গ্রহণ ও নিষ্পত্তি করা,
- গণশুনানি ও সচেতনতা কার্যক্রমের ব্যবস্থা করা,
- 🕨 বিভিন্ন রিপোর্ট জেনারেট করা।