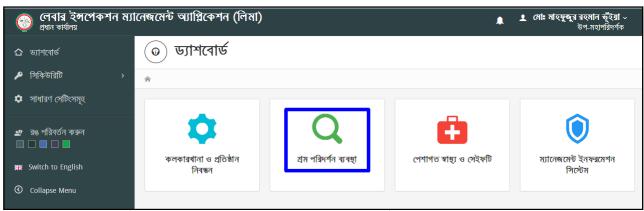

#### ২.২ ড্যাশবোর্ড

সফলভাবে লগ ইন করার পর একজন ব্যবহারকারী প্রথমেই সিস্টেমের ড্যাশবোর্ড দেখতে পায়। এখানে লিমা এর

চারটি মড্যুলের আইকন দেখা যাবে। এই মড্যুলে প্রবেশের জন্য "বিন্দার্শন কর্মা" আইকনে ক্লিক করুন।