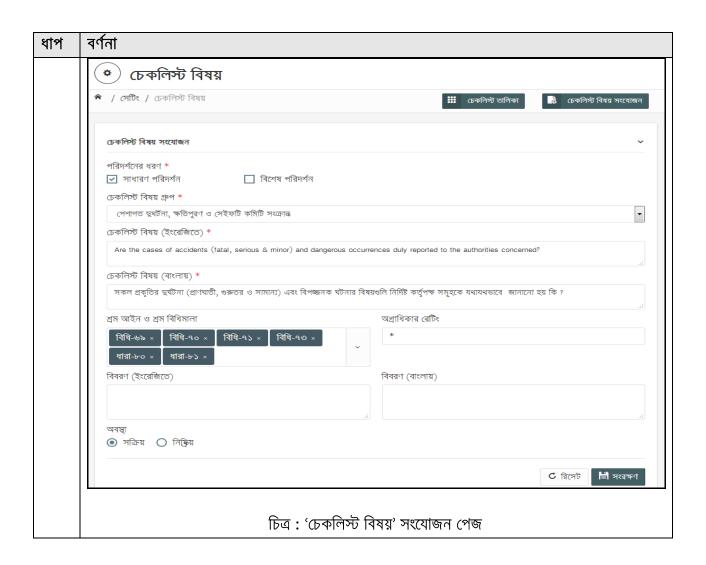

নতুন চেকলিস্ট বিষয় সংযোজনের জন্য নিম্নোক্ত ধাপসমূহ অনুসরণ করতে হবে:

| ধাপ | বৰ্ণনা                                                                                                   |
|-----|----------------------------------------------------------------------------------------------------------|
| ٥٥. | সঠিক ইমেইল ও পাসওয়ার্ড দিয়ে লগইন করার পর 'এল আই এস সেটিং' মেন্যুতে ক্লিক করে 'চেকলিস্ট                 |
|     | বিষয়' সাব–মেন্যুতে ক্লিক করুন।                                                                          |
| ০২. | পূর্বে তৈরিকৃত 'চেকলিস্ট বিষয়' এর তথ্য সমূহ সিস্টেমের এই অংশে দেখা যাবে। যেহেতু প্রত্যেকটি              |
|     | চেকলিস্ট বিষয় কোন একটি গ্রুপের অন্তর্ভুক্ত থাকে, তাই প্রথমেই গ্রুপের নামসমূহ দেখা যাবে। নির্দিষ্ট গ্রুপ |
|     | সংলগ্ন 🔃 icon এ ক্লিক করলে নির্বাচিত গ্রুপের অন্তর্গত বিষয় সমূহের তালিকা দেখা যাবে।                     |