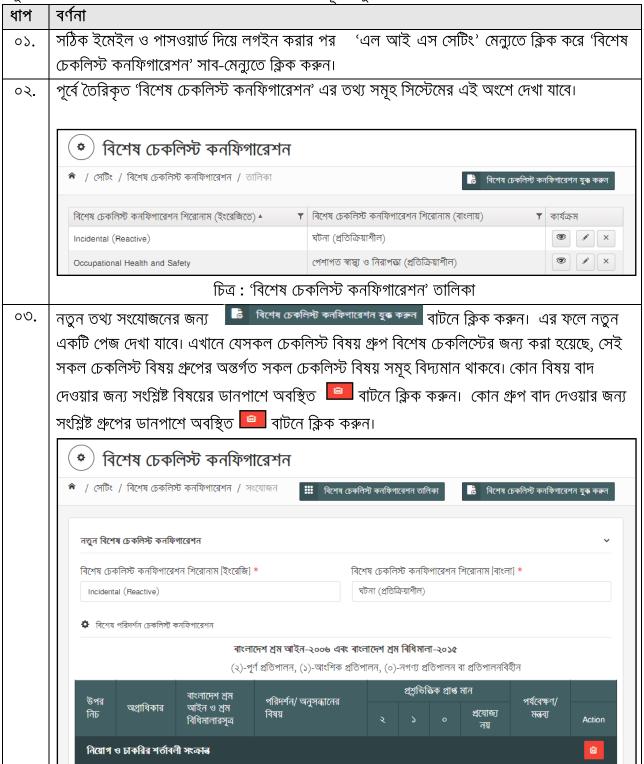

#### ৩.৭ বিশেষ চেকলিস্ট কনফিগারেশন

বিশেষ পরিদর্শন হচ্ছে আকস্মিক কোন ঘটনা, শ্রমিক অভিযোগ, শ্রম অসন্তো ষ বা কোন জরিপ ইত্যাদির প্রেক্ষিতে পূর্ব পরিকল্পনা ছাড়া যে পরিদর্শন করা হয়। বিভিন্ন ঘটনার প্রেক্ষিতে বিশেষ পরিদর্শন চেকলিস্ট কেমন হবে তা সিস্টেমের এই অংশ থেকে কনফিগার করা যাবে। এই পেজে ব্যবহৃত তথ্যসমূহ নিম্নোক্ত উৎস থেকে আগত

| তথ্য                 | তথ্যের উৎস                    |
|----------------------|-------------------------------|
| চেকলিস্ট বিষয় গ্রুপ | সেটিং >> চেকলিস্ট বিষয় গ্রুপ |
| চেকলিস্ট বিষয়       | সেটিং >> চেকলিস্ট বিষয়       |

নতুন বিশেষ চেকলিস্ট কনফিগার করার জন্য নিম্নোক্ত ধাপসমূহ অনুসরণ করতে হবে: