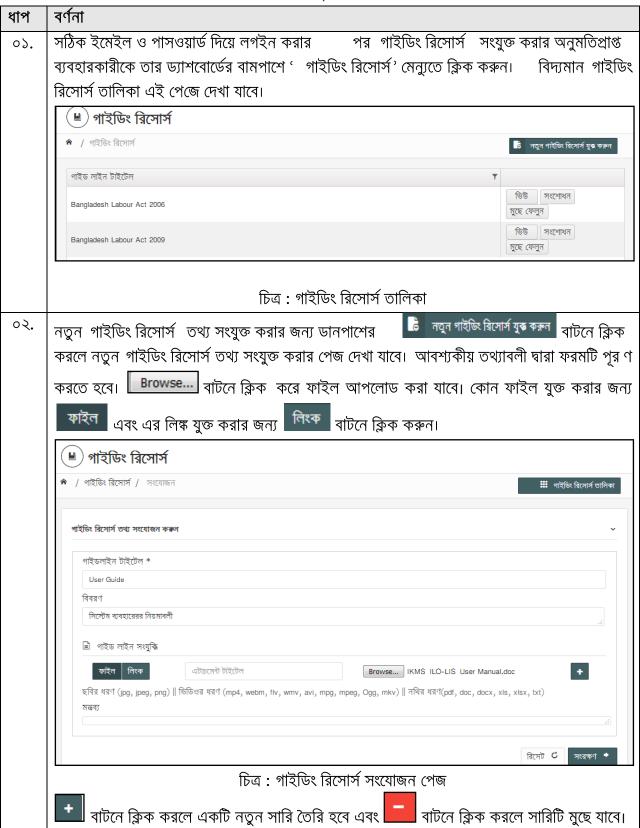

| তথ্য         | তথ্যের উৎস                                 |
|--------------|--------------------------------------------|
| অভিযোগের ধরণ | সেটিং >> সাধারণ কনফিগারেশন >> অভিযোগের ধরণ |
| পরিদর্শক     | ম্যানেজমেন্ট ইনফরমেশন সিস্টেম >> কর্মকর্তা |

অভিযোগ সংযোজনের জন্য করার জন্য নিম্নোক্ত ধাপসমূহ অনুসরণ করতে হবে:

১০.১ ওয়েব পোর্টালের মাধ্যমে অভিযোগ

অভিযোগ করার জন্য নিম্নোক্ত ধাপসমূহ অনুসরণ করতে হবে: