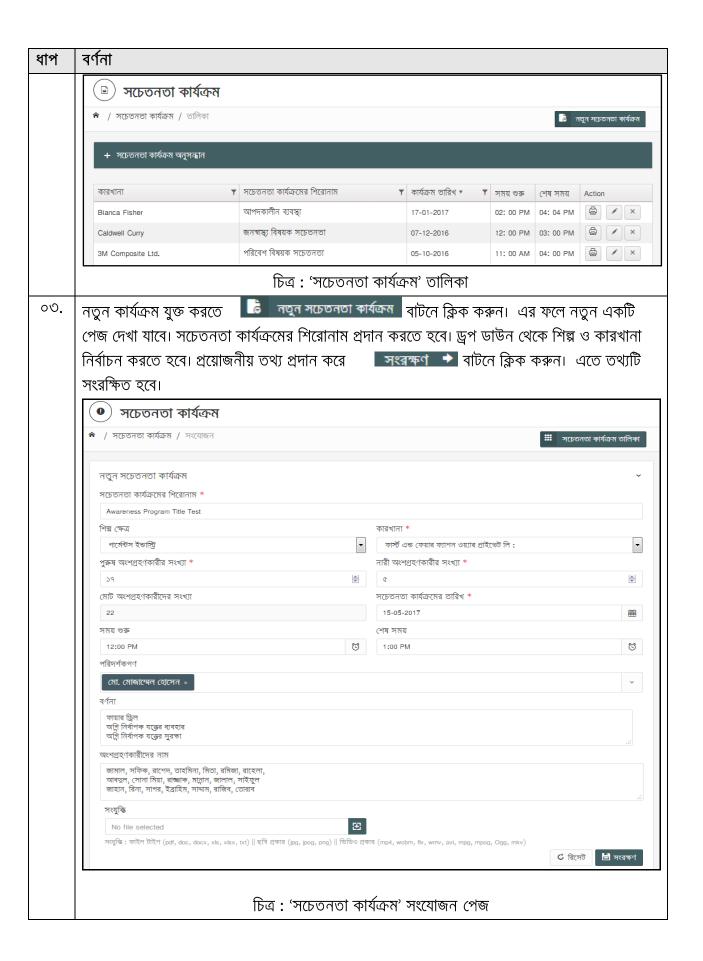

#### ৯.০ গণশুনানি পরিচালনা পদ্ধতি

কোন নির্দিষ্ট বিষয়ে DIFE কর্মকর্তা, কারখানা মালিক বা শ্রমিকদের উপস্থিতিতে একটি আনুষ্ঠানিক বৈঠক বা গণশুনানির মাধ্যমে সকলের মতামত গ্রহণ করা হয়।

গণশুনানির তথ্য যুক্ত করার জন্য নিম্নোক্ত ধাপসমূহ অনুসরণ করতে হবে:

#### ১০.০ অভিযোগ করার পদ্ধতি

কোন শ্রমিক তার কারখানার কোন অনিয়ম বা অব্যবস্থাপনার জন্য কিংবা ব্যক্তিগত কোন অভিযোগ থাকলে তা বিভিন্ন মাধ্যমে কর্তৃপক্ষকে জানাতে পারে।

এই পেজে ব্যবহৃত তথ্যসমূহ নিম্নোক্ত উৎস থেকে আগত