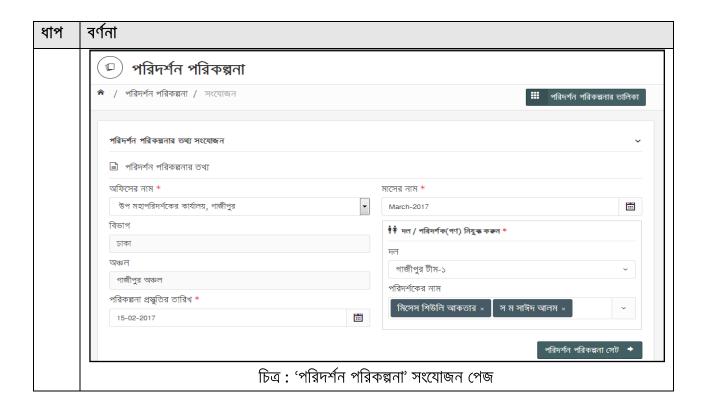

#### 8.১ পরিদর্শন পরিকল্পনা এর বিস্তারিত তথ্য সংযোজন

উপরোক্ত পরিকল্পনার ভিত্তিতে নির্ধারিত মাসের কোন দিন কোন কারখানা পরিদর্শন করা হবে, তার তথ্য সংরক্ষণ করা হয়।

পরিদর্শন পরিকল্পনার বিস্তারিত তথ্য যুক্ত করার জন্য নিম্নোক্ত ধাপসমূহ অনুসরণ করতে হবে: