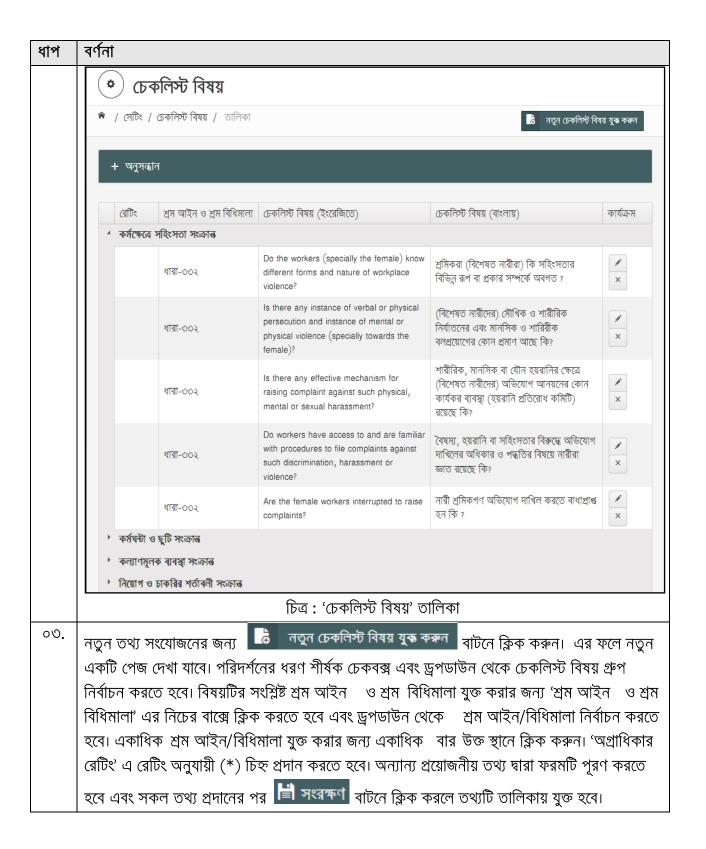

#### ৩.৫ চেকলিস্ট বিষয়

কোন কারখানা পরিদর্শনের জন্য কিছু নির্দিষ্ট চেকলি স্ট গ্রুপের অন্তর্গত নির্দিষ্ট বিষয় থাকে। পরিদর্শনের সময় এই বিষয়সমূহকে বিভিন্ন মান/নম্বর প্রদান করা হয়।

এই পেজে ব্যবহৃত তথ্যসমূহ নিম্নোক্ত উৎস থেকে আগত

| তথ্য                     | তথ্যের উৎস                                 |
|--------------------------|--------------------------------------------|
| চেকলিস্ট বিষয় গ্রুপ     | এল আই এস সেটিং >> চেকলিস্ট বিষয় গ্রুপ     |
| শ্রম আইন ও শ্রম বিধিমালা | এল আই এস সেটিং >> শ্রম আইন ও শ্রম বিধিমালা |

নতুন চেকলিস্ট বিষয় সংযোজনের জন্য নিম্নোক্ত ধাপসমূহ অনুসরণ করতে হবে:

| ধাপ | বৰ্ণনা                                                                                                   |
|-----|----------------------------------------------------------------------------------------------------------|
| ٥٥. | সঠিক ইমেইল ও পাসওয়ার্ড দিয়ে লগইন করার পর 'এল আই এস সেটিং' মেন্যুতে ক্লিক করে 'চেকলিস্ট                 |
|     | বিষয়' সাব–মেন্যুতে ক্লিক করুন।                                                                          |
| ০২. | পূর্বে তৈরিকৃত 'চেকলিস্ট বিষয়' এর তথ্য সমূহ সিস্টেমের এই অংশে দেখা যাবে। যেহেতু প্রত্যেকটি              |
|     | চেকলিস্ট বিষয় কোন একটি গ্রুপের অন্তর্ভুক্ত থাকে, তাই প্রথমেই গ্রুপের নামসমূহ দেখা যাবে। নির্দিষ্ট গ্রুপ |
|     | সংলগ্ন 🔃 icon এ ক্লিক করলে নির্বাচিত গ্রুপের অন্তর্গত বিষয় সমূহের তালিকা দেখা যাবে।                     |