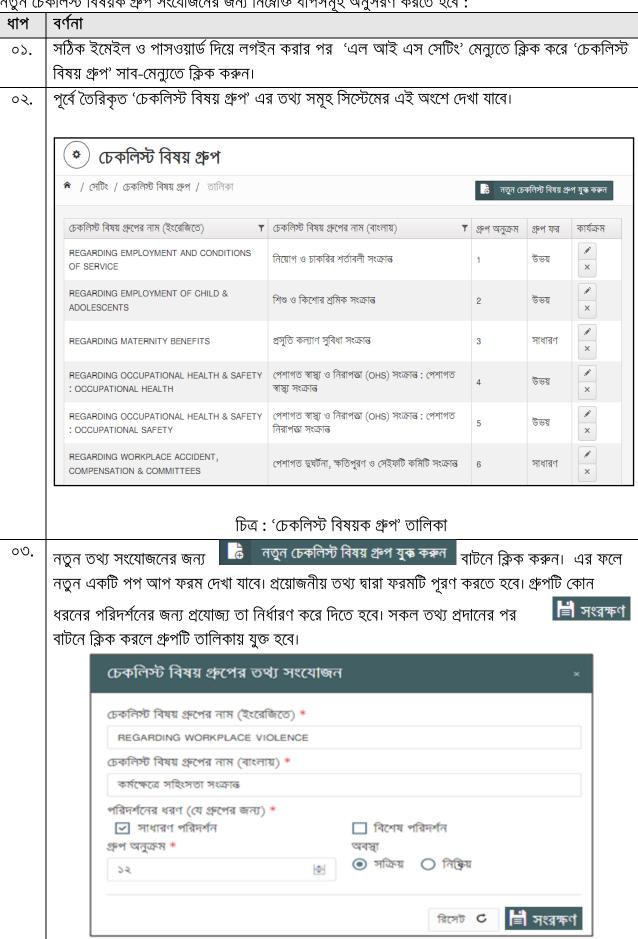

#### ৩.৩ চেকলিস্ট বিষয় গ্রুপ

কোন কারখানা পরিদর্শনের জন্য কিছু নির্দিষ্ট বিষয়ের গ্রুপ তৈরি করা হয় সিস্টেমের এই অংশ থেকে।

নতুন চেকলিস্ট বিষয়ক গ্রুপ সংযোজনের জন্য নিম্নোক্ত ধাপসমূহ অনুসরণ করতে হবে:

| ধাপ | বৰ্ণনা                                     |
|-----|--------------------------------------------|
|     | চিত্ৰ : 'চেকলিস্ট বিষয়ক গ্রুপ' সংযোজন পেজ |