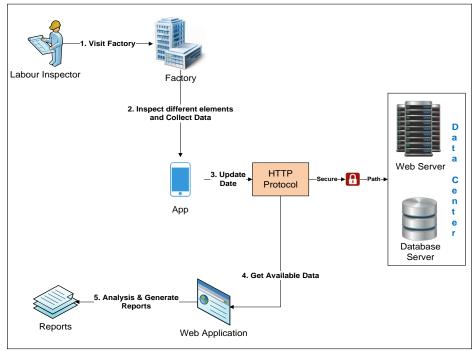

নিচের চিত্রের মাধ্যমে মড্যুলের কার্যপ্রবাহ বর্ণনা করা হলো:

চিত্র: কারখানা পরিদর্শনের কার্যপ্রবাহ-১

কারখানা পরিদর্শনের কার্যপ্রবাহ-১ থেকে দেখা যাচ্ছে যে, প্রথমেই একজন শ্রম পরিদর্শক একটি কারখানা পরিদর্শন করবেন। পরিদর্শনের তথ্যাবলী মোবাইল অ্যাপের মাধ্যমে ডাটা সার্ভারে সংরক্ষণ করবেন। সংরক্ষিত এই তথ্যসমূহ ওয়েব অ্যাপ্লিকেশনের মাধ্যমে দেখা যাবে। সেখান থেকে এই তথ্য পর্যালোচনার মাধ্যমে বিভিন্ন প্রতিবেদন তৈরি করা ও দেখা যাবে।