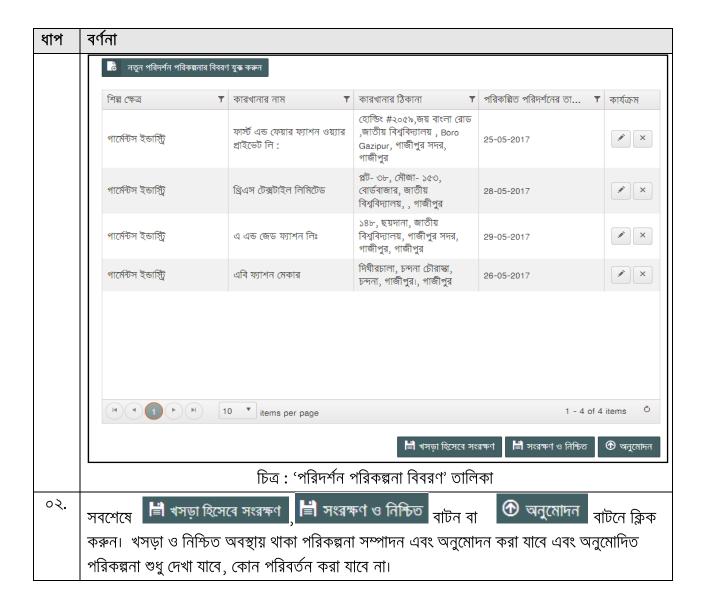

#### ৫.০ সাধারণ পরিদর্শন করার পদ্ধতি

কোন কারখানায় শ্রম আইন অনুযায়ী কাজের সঠিক পরিবেশ নিশ্চিতকর প এবং কর্মরত শ্রমিকদের সকল প্রকার সুবিধা অসুবিধা নির্ণয় করে যথাযথ ব্যবস্থা গ্রহ ণের জন্য পরিদর্শন করা হয়।

সাধারণ পরিদর্শন করার জন্য নিম্নোক্ত ধাপসমূহ অনুসরণ করতে হবে:

|     | The state of the s |
|-----|--------------------------------------------------------------------------------------------------------------------------------------------------------------------------------------------------------------------------------------------------------------------------------------------------------------------------------------------------------------------------------------------------------------------------------------------------------------------------------------------------------------------------------------------------------------------------------------------------------------------------------------------------------------------------------------------------------------------------------------------------------------------------------------------------------------------------------------------------------------------------------------------------------------------------------------------------------------------------------------------------------------------------------------------------------------------------------------------------------------------------------------------------------------------------------------------------------------------------------------------------------------------------------------------------------------------------------------------------------------------------------------------------------------------------------------------------------------------------------------------------------------------------------------------------------------------------------------------------------------------------------------------------------------------------------------------------------------------------------------------------------------------------------------------------------------------------------------------------------------------------------------------------------------------------------------------------------------------------------------------------------------------------------------------------------------------------------------------------------------------------------|
| ধাপ | বৰ্ণনা                                                                                                                                                                                                                                                                                                                                                                                                                                                                                                                                                                                                                                                                                                                                                                                                                                                                                                                                                                                                                                                                                                                                                                                                                                                                                                                                                                                                                                                                                                                                                                                                                                                                                                                                                                                                                                                                                                                                                                                                                                                                                                                         |
| ٥٥. | সঠিক ইমেইল ও পাসওয়ার্ড দিয়ে লগইন করার পর 'সাধারণ পরিদর্শন' মেন্যুতে ক্লিক করুন।                                                                                                                                                                                                                                                                                                                                                                                                                                                                                                                                                                                                                                                                                                                                                                                                                                                                                                                                                                                                                                                                                                                                                                                                                                                                                                                                                                                                                                                                                                                                                                                                                                                                                                                                                                                                                                                                                                                                                                                                                                              |
| ૦૨. | পূর্ববর্তী ধাপে অনুমোদিত পরিদর্শন পরিকল্পনাসমূহের তালিকা এই পেজে দেখা যাবে। পরিদর্শন তথ্য বিভিন্ন                                                                                                                                                                                                                                                                                                                                                                                                                                                                                                                                                                                                                                                                                                                                                                                                                                                                                                                                                                                                                                                                                                                                                                                                                                                                                                                                                                                                                                                                                                                                                                                                                                                                                                                                                                                                                                                                                                                                                                                                                              |
|     | অবস্থায় থাকতে পারে; <mark>নিচ্চিত্র)</mark> , <mark>খসড়া</mark> ও <mark>অনিস্পর</mark> । নিশ্চিত পরিদর্শন তথ্যসমূহ শুধু দেখা যাবে।                                                                                                                                                                                                                                                                                                                                                                                                                                                                                                                                                                                                                                                                                                                                                                                                                                                                                                                                                                                                                                                                                                                                                                                                                                                                                                                                                                                                                                                                                                                                                                                                                                                                                                                                                                                                                                                                                                                                                                                           |
|     | খসড়া পরিদর্শন তথ্যসমূহ দেখা যাবে এবং পরিদর্শনের তথ্য সংশোধন ও পরিবর্তন করা যাবে। অনিষ্পন্ন                                                                                                                                                                                                                                                                                                                                                                                                                                                                                                                                                                                                                                                                                                                                                                                                                                                                                                                                                                                                                                                                                                                                                                                                                                                                                                                                                                                                                                                                                                                                                                                                                                                                                                                                                                                                                                                                                                                                                                                                                                    |
|     | তথ্যসমূহে পরিদর্শন ফলাফল প্রদান করতে হবে।                                                                                                                                                                                                                                                                                                                                                                                                                                                                                                                                                                                                                                                                                                                                                                                                                                                                                                                                                                                                                                                                                                                                                                                                                                                                                                                                                                                                                                                                                                                                                                                                                                                                                                                                                                                                                                                                                                                                                                                                                                                                                      |