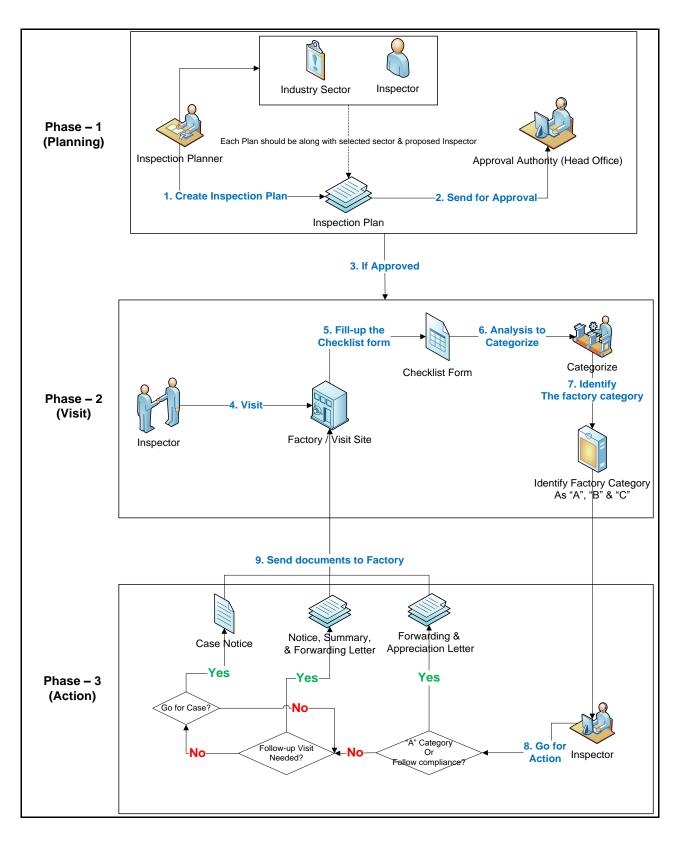

চিত্র: কারখানা পরিদর্শনের কার্যপ্রবাহ-২

কারখানা পরিদর্শনের কার্যপ্রবাহ-২ থেকে পরিদর্শনের বিস্তারিত বিবরণ বুঝা যায়।

প্রথম পর্যায়: একজন পরিদর্শন পরিকল্পনাকারী নির্দিষ্ট শিল্পক্ষেত্র এবং পরিদর্শক/টিম এর জন্য একটি পরিদর্শন পরিকল্পনা তৈরি করেন এবং তা অনুমোদনের জন্য দায়িত্বপ্রাপ্ত অনুমোদনকারীর কাছে প্রেরণ করেন।

দিতীয় পর্যায়: পরিকল্পনাটি অনুমোদন হওয়ার পর একজন পরিদর্শক একটি কারখানা পরিদর্শন করেন। এসময় তিনি পূর্বে তৈরিকৃত চেকলিস্টটি পূরণ করেন এবং এর মানদন্ডের উপর ভিত্তি করে কারখানাটিকে নির্দিষ্ট গ্রেড এ অন্তর্ভুক্ত করেন।

তৃতীয় পর্যায়: একজন পরিদর্শক বিভিন্ন পদক্ষেপ গ্রহণ করে থাকেন। কারখানাটি যদি 'এ গ্রেড' হয়, তবে উক্ত কারখানাকে একটি প্রশংসাপত্র এবং ফরওয়ার্ডিং লেটার প্রদান করা হয়। কিন্তু যদি কারখানাটিতে কোনো অসামঞ্জস্য দেখা যায় এবং তা পুনরায় পরিদর্শনের প্রয়োজন হয়, তবে কারখানাটিকে একটি নোটিশ, পরিদর্শনের রিপোর্ট এবং একটি ফরওয়ার্ডিং লেটার প্রদান করা হয়। এছাড়াও কোন কারখানাকে অনিয়মের অভিযোগে মামলা প্রদান করা হতে পারে। এই তথ্যও কারখানাকে জানানো হয়।