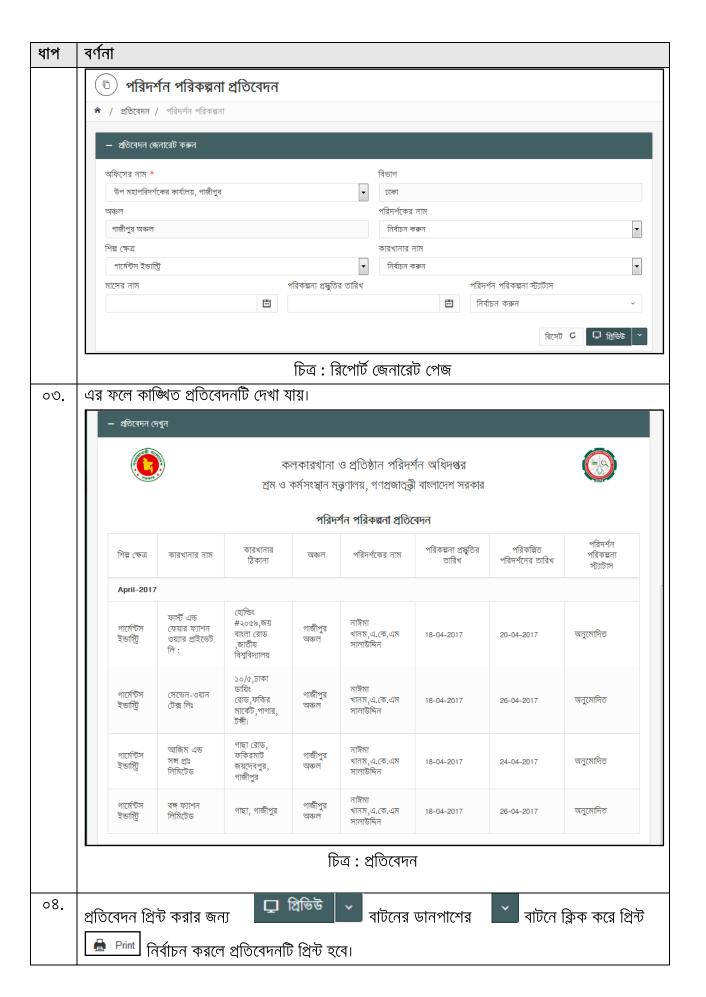

## নোটিশের তথ্য যুক্ত করার জন্য নিম্নোক্ত ধাপসমূহ অনুসরণ করতে হবে:

#### ৮.০ মামলা দায়ের করার পদ্ধতি

কোন অনিয়মের প্রেক্ষিতে কোন কারখানার বিরুদ্ধে মামলা দায়ের করা হয়। সিস্টেমের এই অংশ থেকে মামলা দায়ের করা যায়।

এই পেজে ব্যবহৃত তথ্যসমূহ নিম্নোক্ত উৎস থেকে আগত

| তথ্য                     | তথ্যের উৎস                                                         |
|--------------------------|--------------------------------------------------------------------|
| শিল্প                    | ম্যানেজমেন্ট ইনফরমেশন সিস্টেম >> সেটিং >> ইন্ডার্স্ট্রিয়াল সেক্টর |
| কারখানা                  | কলকারখানা ও প্রতিষ্ঠান নিবন্ধন >> প্রতিষ্ঠান                       |
| কোৰ্ট                    | শ্রম পরিদর্শন ব্যবস্থা >> সেটিং >> সাধারণ কনফিগারেশন               |
| শ্রম আইন ও শ্রম বিধিমালা | শ্রম পরিদর্শন ব্যবস্থা >> সেটিং >> শ্রম আইন ও শ্রম বিধিমালা        |
| মামলার টেম্পলেট          | শ্রম পরিদর্শন ব্যবস্থা >> সেটিং >> নোটিশ টেম্পলেট                  |

মামলার তথ্য যুক্ত করার জন্য নিম্নোক্ত ধাপসমূহ অনুসরণ করতে হবে:

| ধাপ | বৰ্ণনা                                                                  |
|-----|-------------------------------------------------------------------------|
| ٥٥. | সঠিক ইমেইল ও পাসওয়ার্ড দিয়ে লগইন করার পর 'মামলা' মেন্যুতে ক্লিক করুন। |
| ০২. | পূর্বে দায়েরকৃত মামলা সমূহের তালিকা এই পেজে দেখা যাবে।                 |