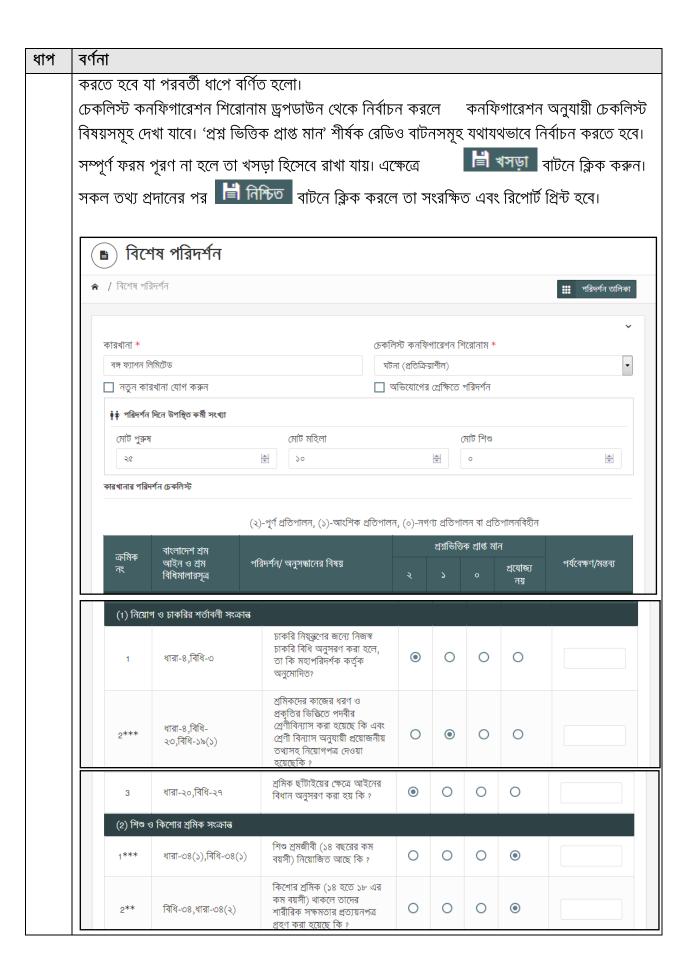

লেবার ইন্সপেকশন ম্যানেজমেন্ট অ্যাপ্লিকেশন (লিমা) তৈরি করা হয়েছে কানাডা, নেদারল্যান্ডস, যুক্তরাজ্য ও আন্তর্জাতিক শ্রম সংস্থা (আইএলও)'র 'তৈরি পোশাক শিল্পে কর্ম-পরিবেশ উন্নয়ন কর্মসূচি'-এর সহায়তায়। সফটওয়্যারটি তৈরিতে কারিগরি সহায়তা করেছে টেকনোভিস্তা লিমিটেড।