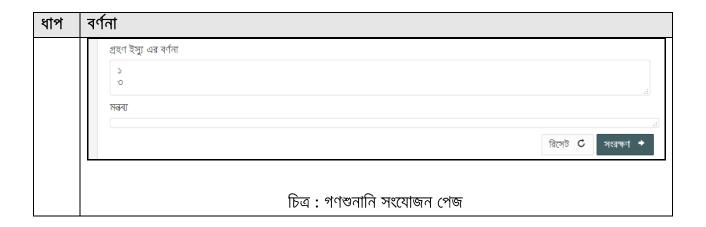

#### ৩.৩ চেকলিস্ট বিষয় গ্রুপ

কোন কারখানা পরিদর্শনের জন্য কিছু নির্দিষ্ট বিষয়ের গ্রুপ তৈরি করা হয় সিস্টেমের এই অংশ থেকে।

নতুন চেকলিস্ট বিষয়ক গ্রুপ সংযোজনের জন্য নিম্নোক্ত ধাপসমূহ অনুসরণ করতে হবে:

| ধাপ | বৰ্ণনা                                     |
|-----|--------------------------------------------|
|     | চিত্ৰ : 'চেকলিস্ট বিষয়ক গ্রুপ' সংযোজন পেজ |