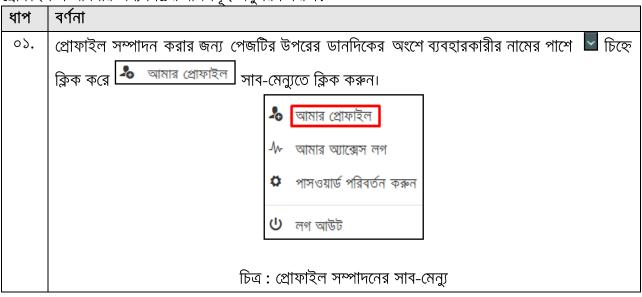

#### ২.৩ প্রোফাইল সম্পাদনা

একজন ব্যবহারকারী সিস্টেমে প্রবেশের পর তার নিজের কিছু তথ্য পরিবর্তন করতে পারবেন, যেমন- ইমেইল, ফোন নম্বর ইত্যাদি।

প্রোফাইল সম্পাদনার জন্য নিচের ধাপসমূহ অনুসরণ করুন: