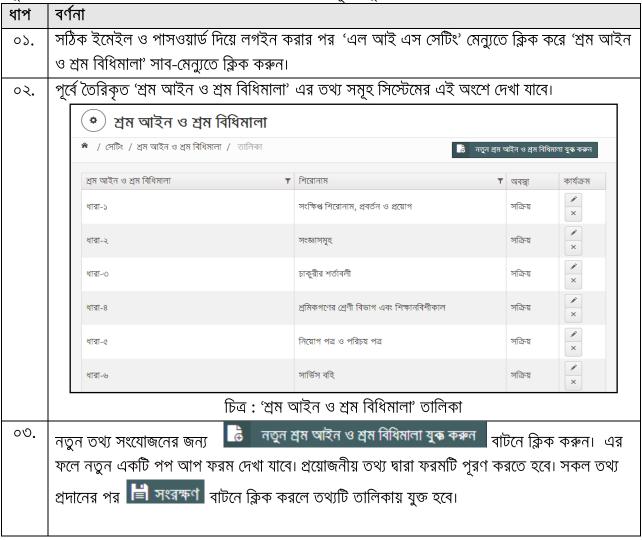

#### ৩.৪ শ্রম আইন ও শ্রম বিধিমালা

Bangladesh Labour Acts (BLA) বা বাংলাদেশ শ্রম আইন এবং Bangladesh Labour Rules (BLR) বা বাংলাদেশ শ্রম বিধিমালার বিভিন্ন ধারাসমূহ সিস্টেমের এই অংশে সংরক্ষিত থাকে , যা চেকলিস্ট বিষয় তৈরি ও মামলা পরিচালনা করার ক্ষেত্রে প্রয়োজন হয়।

নতুন শ্রম আইন ও বিধিমালা সংযোজনের জন্য নিমোক্ত ধাপসমূহ অনুসরণ করতে হবে: