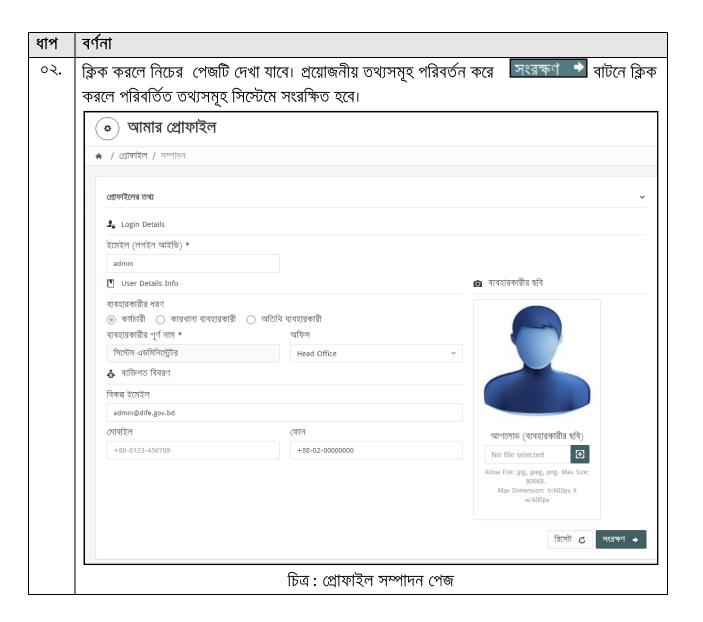

#### ২.৩ প্রোফাইল সম্পাদনা

একজন ব্যবহারকারী সিস্টেমে প্রবেশের পর তার নিজের কিছু তথ্য পরিবর্তন করতে পারবেন, যেমন- ইমেইল, ফোন নম্বর ইত্যাদি।

প্রোফাইল সম্পাদনার জন্য নিচের ধাপসমূহ অনুসরণ করুন: