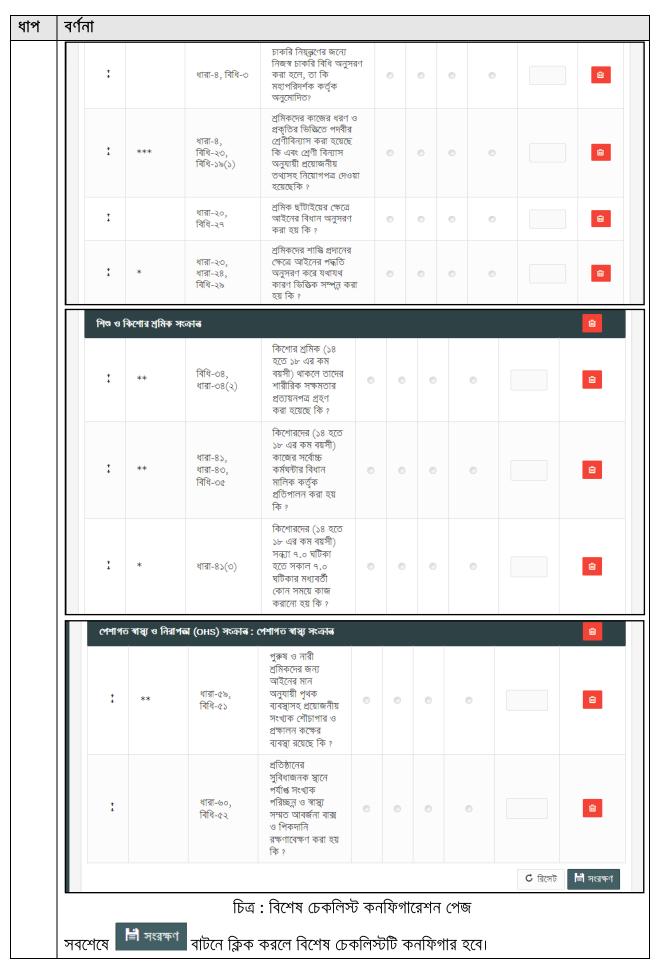

#### ৩.৭ বিশেষ চেকলিস্ট কনফিগারেশন

বিশেষ পরিদর্শন হচ্ছে আকস্মিক কোন ঘটনা, শ্রমিক অভিযোগ, শ্রম অসন্তো ষ বা কোন জরিপ ইত্যাদির প্রেক্ষিতে পূর্ব পরিকল্পনা ছাড়া যে পরিদর্শন করা হয়। বিভিন্ন ঘটনার প্রেক্ষিতে বিশেষ পরিদর্শন চেকলিস্ট কেমন হবে তা সিস্টেমের এই অংশ থেকে কনফিগার করা যাবে। এই পেজে ব্যবহৃত তথ্যসমূহ নিম্নোক্ত উৎস থেকে আগত

| তথ্য                 | তথ্যের উৎস                    |
|----------------------|-------------------------------|
| চেকলিস্ট বিষয় গ্রুপ | সেটিং >> চেকলিস্ট বিষয় গ্রুপ |
| চেকলিস্ট বিষয়       | সেটিং >> চেকলিস্ট বিষয়       |

নতুন বিশেষ চেকলিস্ট কনফিগার করার জন্য নিম্নোক্ত ধাপসমূহ অনুসরণ করতে হবে: