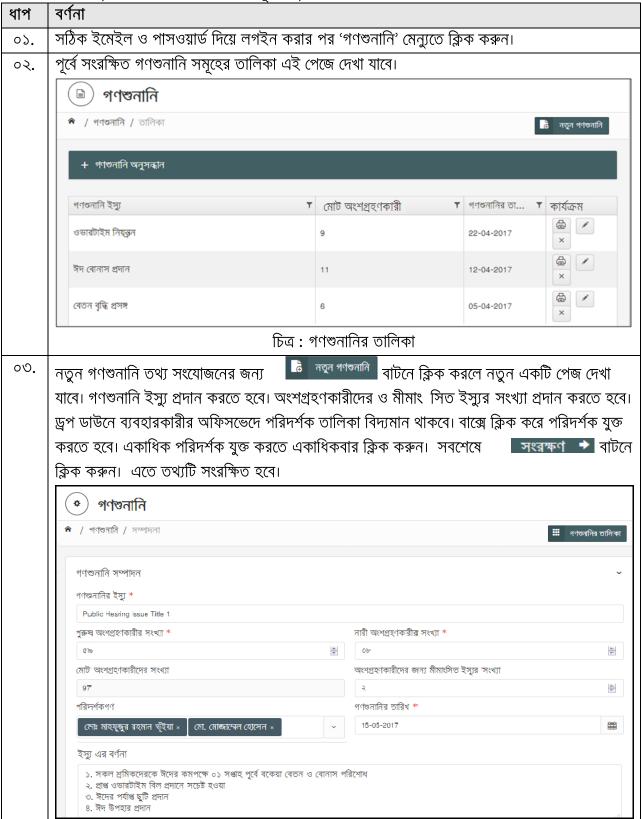

#### 8.১ পরিদর্শন পরিকল্পনা এর বিস্তারিত তথ্য সংযোজন

উপরোক্ত পরিকল্পনার ভিত্তিতে নির্ধারিত মাসের কোন দিন কোন কারখানা পরিদর্শন করা হবে, তার তথ্য সংরক্ষণ করা হয়।

পরিদর্শন পরিকল্পনার বিস্তারিত তথ্য যুক্ত করার জন্য নিম্নোক্ত ধাপসমূহ অনুসরণ করতে হবে: