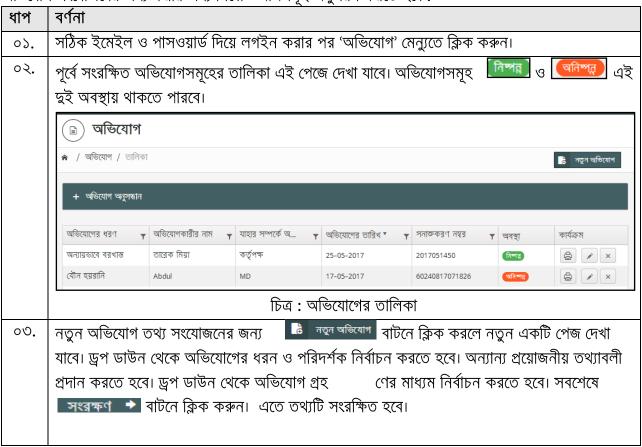

শ্রম পরিদর্শন ব্যবস্থা এর মাধ্যমে শ্রম পরিদর্শন ব্যবস্থাকে কম্পিউটারাইজড পদ্ধতিতে আধুনিক ও যুগোপযোগী করা হয়েছে। এই মড্যুলের মাধ্যমে নিম্নলিখিত কার্যাবলী সম্পাদন করা যায়:

- সাধারণ এবং বিশেষ পরিদর্শনের চেকলিস্ট পৃথকভাবে কনফিগার করা,
- নির্দিষ্ট মাসের এবং অফিসের জন্য পরিদর্শন পরিকল্পনা তৈরি,
- পরিদর্শিত কারখানার তথ্য দেখা ও সম্পাদন করা,
- কারখানা কর্তৃপক্ষকে বিভিন্ন ধরনের নোটিশ প্রদান করা ,
- পরিদর্শনে প্রাপ্ত অনিয়মের ভিত্তিতে মামলা দায়ের করা,
- বিভিন্ন মাধ্যম (মৌখিক, মোবাইল অ্যাপ্লিকেশন, ওয়েব পোর্টাল) থেকে প্রাপ্ত অভিযোগ গ্রহণ ও নিষ্পত্তি করা,
- গণশুনানি ও সচেতনতা কার্যক্রমের ব্যবস্থা করা,
- 🕨 বিভিন্ন রিপোর্ট জেনারেট করা।