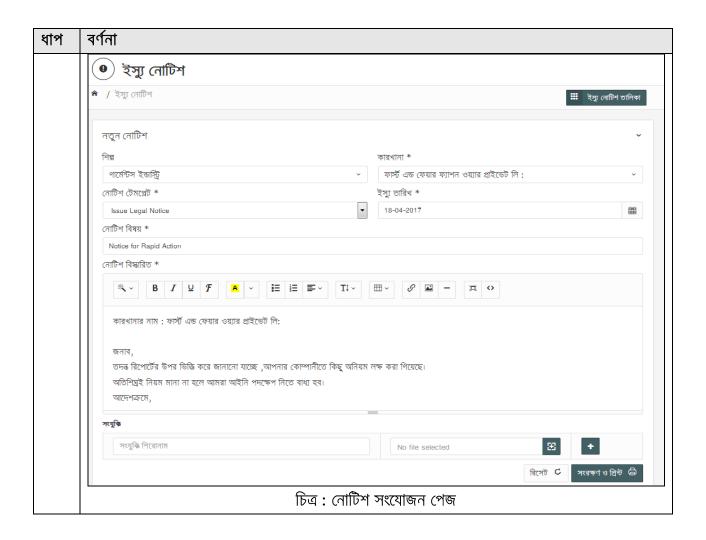

#### ৩.৮ নোটিশ টেম্পলেট

পরিদর্শনের পূর্বে ও পরে বিভিন্ন ধরনের নোটিশ সংশ্লিষ্ট শিল্প কারখানায় প্রেরণ করা হয়। এই নোটিশ সমূহের টেম্পলেট সিস্টেমের এই অংশে সংরক্ষিত থাকে।

নতুন নোটিশ টেম্পলেট যুক্ত করার জন্য নিম্নোক্ত ধাপসমূহ অনুসরণ করতে হবে:

| ধাপ | বর্ণনা                                                                                                          | आठ पा निर्मूर अपूर्णको सक्षर रहा.     |                  |              |  |  |  |  |
|-----|-----------------------------------------------------------------------------------------------------------------|---------------------------------------|------------------|--------------|--|--|--|--|
| ٥٥. | সঠিক ইমেইল ও পাসওয়ার্ড দিয়ে লগইন করার পর 'এল আই এস সেটিং' মেন্যুতে ক্লিক করে 'নোটিশ                           |                                       |                  |              |  |  |  |  |
|     | টেম্পলেট' সাব-মেন্যুতে ক্লিক কর                                                                                 | <u>ष्</u> त।                          |                  |              |  |  |  |  |
| ০২. | পূর্বে তৈরিকৃত 'নোটিশ টেম্পলেট' এর তথ্য সমূহ সিস্টেমের এই অংশে দেখা যাবে।                                       |                                       |                  |              |  |  |  |  |
|     | 🍫 নোটিশ টেমপ্লেট                                                                                                |                                       |                  |              |  |  |  |  |
|     | 🎓 / সেটিং / নোটিশ টেমপ্লেট / তালিকা                                                                             |                                       | 💪 নোটিশ টেমপ্লে  | ট যুক্ত কৰুন |  |  |  |  |
|     | শিরোনাম 🔻                                                                                                       | বিষয় 🔻                               | মামলার টেমপ্লেট? | কার্যক্রম    |  |  |  |  |
|     | Issue Notice                                                                                                    | Notice for First visit                | না               | ×            |  |  |  |  |
|     | Issue Legal Notice                                                                                              | Notice for Rapid Action               | থাঁ              | ×            |  |  |  |  |
|     | ILO Test                                                                                                        | Notice for ILO Test                   | না               | ×            |  |  |  |  |
|     |                                                                                                                 | চিত্ৰ : 'নোটিশ টেম্পলেট' তালিকা       |                  | _            |  |  |  |  |
| ంర. | নতুন টেম্পলেট যুক্ত করতে <b>ট</b> <sup>নোটিশ টেমপ্লেট যুক্ত কঙ্গন</sup> বাটন ক্লিক কৰুন। এতে নতুন একটি পেজ দেখা |                                       |                  |              |  |  |  |  |
|     | যাবে। প্রয়োজনীয় তথ্য দ্বারা ফরমটি পূরণ করতে হবে। সামলার তথ্যের সাথে যে ধরণের নোটিশ প্রেরণ                     |                                       |                  |              |  |  |  |  |
|     | করা হয়, সেসকল নোটিশ টেম্পলেট তৈরির সময় 'মামলার টেম্পলেট' অপ শনটি "হ্যাঁ" নির্বাচন করতে                        |                                       |                  |              |  |  |  |  |
|     | হবে। সবশেষে 🗎 সংরক্ষণ বাটে                                                                                      | ন ক্লিক করলে টেম্পলেটটি সংরক্ষিত হবে। |                  |              |  |  |  |  |